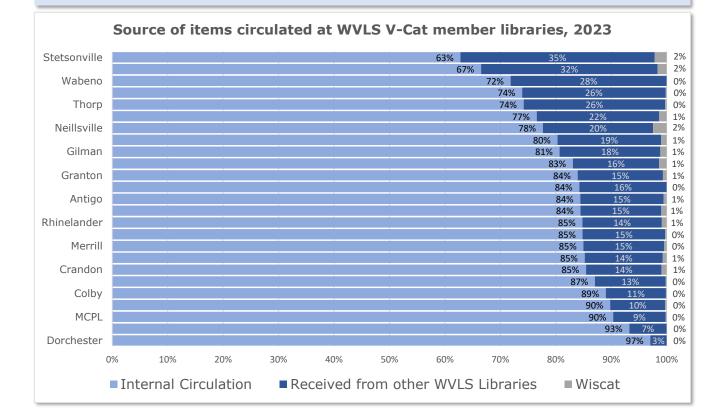

damental) enhancement to public library service in the Wisconsin Valley Library System is the ability to easily and quickly share materials among all member libraries through the V-Cat Integrated Library System (ILS) database and intrasystem courier service.

# This chart shows the percent of items circulated at a member library that comes from their own internal collection (light blue), another V-Cat library in WVLS (dark blue), or outside the system from a non-WVLS library through Wiscat (gray).

An average WVLS library's circulation in 2023 was 82% from their own collection and 17% sourced by placing a hold and having an item delivered from another member library. Wiscat, which is a much less integrated and slower inerloan process, accounts at most for 1-2% of a library's circulation.



# **2023** Circulation to Other WVLS Counties<sup>\*</sup>

#### **Circulation between Libraries and Counties**

|                                                                                                                                              | FOREST                                                                                                                 | LANGLADE                                                                                                   | LINCOLN                                                                                                          | MARATHON                                                                                                             | ONEIDA