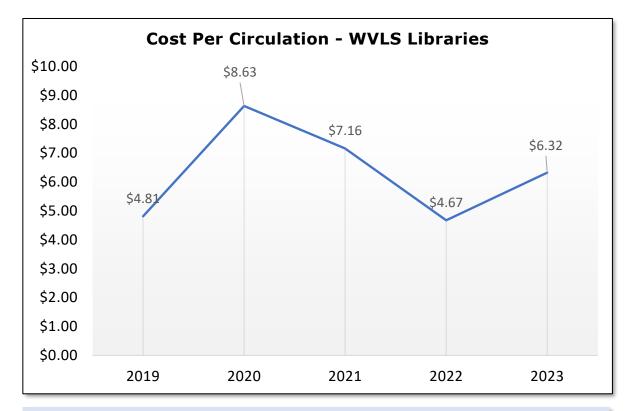

### **2019-2023 Self-Directed Activities**

A **self-directed activity** is "a planned, independent activity available for a definite time period which introduces participating individuals to any of the broad range of library services or activities which directly provide information to participants."

DPI began asking libraries to report self-directed activities in 2019. Due to the nature of these activities occuring over a period of time and often without direct contact with library staff, their popularity grew quickly during the pandemic response. Activities range from hands-on DIY activities to reading challenges completed at the participant's own pace.