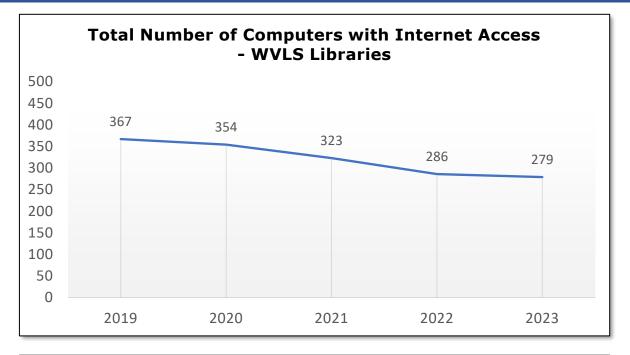

#### used a public computer or logged onto public wi-fi 2 times.

Public PC use is down from prepandemic numbers, but has increased since 2020.