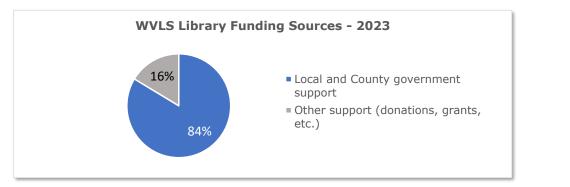

## Wisconsin Valley Library Service 2024 Fact Sheet

| Founded           | August 1961                                                                                                                                                                                                                                                                                                                                                                                                                                                                                                                                                  |
|-------------------|--------------------------------------------------------------------------------------------------------------------------------------------------------------------------------------------------------------------------------------------------------------------------------------------------------------------------------------------------------------------------------------------------------------------------------------------------------------------------------------------------------------------------------------------------------------|
| Web Site          | wvls.org                                                                                                                                                                                                                                                                                                                                                                                                                                                                                                                                                     |
| Area Served       | 7,360 square miles including the north central Wisconsin counties of Clark,<br>Forest, Langlade, Lincoln, Marathon, Oneida and Taylor.                                                                                                                                                                                                                                                                                                                                                                                                                       |
| Population Served | 285,977 (total member county service population in 2022)                                                                                                                                                                                                                                                                                                                                                                                                                                                                                                     |
| Libraries Served  | Service is provided to 25 public libraries at 35 service sites, as well as at school, academic and non-public libraries across the seven-county service area.                                                                                                                                                                                                                                                                                                                                                                                                |
| Major Services    | Online library catalog administration, collective purchasing, internet access, technical expertise and support, website development and marketing support, online resources/databases, makerspace and literacy kits, courier service, consultant service, continuing education and training for library personnel and trustees.                                                                                                                                                                                                                              |
| Governance        | <ul> <li>WVLS operates under Chapter 43 of the WISCONSIN STATUTES and is governed by a 15-member Board of Trustees. Each participating county has at least one member on the board – the rest are allocated according to population. Chairs of the County Boards of Supervisors appoint trustees to the WVLS Board.</li> <li>Election of Officers occurs in February 2024. 2024 Officers are President – Tom Bobrofsky (Clark County)</li> <li>Vice-President – Kay Palmer (Marathon County)</li> <li>Treasurer – Michael Otten (Marathon County)</li> </ul> |
| Director          | Marla Sepnafski<br>300 North First St.<br>Wausau, WI 54403-5473<br>Telephone: (715)261-7251<br>Email: msepnafski@wvls.org                                                                                                                                                                                                                                                                                                                                                                                                                                    |
| Location          | 300 N 1 <sup>st</sup> St Wausau, WI 54403                                                                                                                                                                                                                                                                                                                                                                                                                                                                                                                    |
| Budget & Funding  | Total operating revenue to provide services in 2024 is \$1,631,981.<br>Approximately 77% of our revenue comes from the State of Wisconsin, 19.5%<br>from member public libraries, 2.5% from member counties, and 1% from state<br>systems and interest/investments.                                                                                                                                                                                                                                                                                          |
| Staff             | 8.925 full time equivalents                                                                                                                                                                                                                                                                                                                                                                                                                                                                                                                                  |
| State View        | WVLS is one of 15 library systems in the state. Systems range in size from one to ten counties.                                                                                                                                                                                                                                                                                                                                                                                                                                                              |