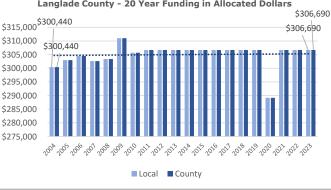

Data for the Resident and Extended County Populations comes from the DPI's Wisconsin Public Library Service Data web page and includes the Demographic Services Center's annual population estimates, the library's "add-on" service population, and the sum of the two for the Extended County Population Total.

https://dpi.wi.gov/libraries/public-libraries/data-reporting/service-data

|                          |              | 2021-      | 2023 F       | Registe        | ered Us    | sers         |              |                  |  |
|--------------------------|--------------|------------|--------------|----------------|------------|--------------|--------------|------------------|--|
| County &<br>Library      | 2021         |            | 2022<br>Non- |                |            | 2023<br>Non- |              |                  |  |
| Library                  | Total        | Resident   | Resident     | Total          | Resident   | Resident     | Total        | Previous<br>Year |  |
| CLARK                    |              |            |              |                |            |              |              |                  |  |
| Abbotsford               | 2,416        | 876        | 542          | 1,418          | 833        | 548          | 1,381        | -2.6%            |  |
| Colby                    | 2,097        | 557        | 1,219        | 1,776          | 599        | 1,331        | 1,930        | 8.7%             |  |
| Dorchester               | 440          | 267        | 185          | 452            | 250        | 159          | 409          | -9.5%            |  |
| Granton                  | 609          | 202        | 454          | 656            | 218        | 501          | 719          | 9.6%             |  |
| Greenwood                | 1,324        | 655<br>482 | 713          | 1,368          | 691        | 742          | 1,433<br>933 | 4.8%<br>-15.5%   |  |
| Loyal                    | 1,046        |            | 622          | 1,104          | 402        | 531          |              |                  |  |
| Neillsville              | 2,552<br>978 | 967<br>474 | 1,222<br>536 | 2,189          | 969<br>433 | 1,230<br>461 | 2,199<br>894 | 0.5%<br>-11.5%   |  |
| Owen<br>Thorp            | 3,046        | 1,334      | 1,779        | 1,010<br>3,113 | 433        | 1,372        | 2,423        | -22.2%           |  |
| Withee                   | 509          | 223        | 306          | 529            | 195        | 262          | 457          | -13.6%           |  |
| Total                    | 15,017       | 6,037      | 7,578        | 13,615         | 5,641      | 7,137        | 12,778       | -6.1%            |  |
| FOREST                   |              |            |              |                |            |              |              |                  |  |
| Crandon                  | 2,585        | 715        | 1,447        | 2,162          | 658        | 1,364        | 2,022        | -6.5%            |  |
| Laona                    | 1,102        | 869        | 282          | 1,151          | 654        | 209          | 863          | -25.0%           |  |
| Wabeno                   | 175          | 135        | 66           | 201            | 160        | 82           | 242          | 20.4%            |  |
| Total                    | 3,862        | 1,719      | 1,795        | 3,514          | 1,472      | 1,655        | 3,127        | -11.0%           |  |
| LANGLADE                 |              |            |              |                |            |              |              |                  |  |
| Antigo                   | 8,811        | 7,150      | 817          | 7,967          | 7,366      | 850          | 8,216        | 3.1%             |  |
| Total                    | 8,811        | 7,150      | 817          | 7,967          | 7,366      | 850          | 8,216        | 3.1%             |  |
| LINCOLN                  |              |            |              |                |            |              |              |                  |  |
| Merrill                  | 9,681        | 4,837      | 4,652        | 9,489          | 4,414      | 4,404        | 8,818        | -7.1%            |  |
| Tomahawk                 | 4,036        | 1,007      | 2,410        | 3,417          | ,<br>923   | 2,209        | 3,132        | -8.3%            |  |
| Total                    | 13,717       | 5,844      | 7,062        | 12,906         | 5,337      | 6,613        | 11,950       | -7.4%            |  |
| MARATHON                 |              |            |              |                |            |              |              |                  |  |
| MCPL                     | 77,090       | 66,900     | 3,038        | 69,938         | 61,274     | 2,835        | 64,109       | -8.3%            |  |
| Total                    | 77,090       | 66,900     | 3,038        | 69,938         | 61,274     | 2,835        | 64,109       | -8.3%            |  |
| ONEIDA                   |              |            |              |                |            |              |              |                  |  |
| Minocqua                 | 8,009        | 3,241      | 5,414        | 8,655          | 3,338      | 5,584        | 8,922        | 3.1%             |  |
| Rhinelander              | 10,165       | 8,608      | 2,176        | 10,784         | 8,437      | 2,085        | 10,522       | -2.4%            |  |
| Three Lakes              | 2,278        | 1,937      | 417          | 2,354          | 1,587      | 360          | 1,947        | -17.3%           |  |
| Total                    | 20,452       | 13,786     | 8,007        | 21,793         | 13,362     | 8,029        | 21,391       | -1.8%            |  |
| TAYLOR                   |              |            |              |                |            |              |              |                  |  |
| Gilman                   | 1,022        | 352        | 748          | 1,100          | 329        | 735          | 1,064        | -3.3%            |  |
| Medford                  | 4,890        | 1,958      | 2,864        | 4,822          | 1,919      | 2,938        | 4,857        | 0.7%             |  |
| Rib Lake                 | 1,763        | 670        | 760          | 1,430          | 669        | 793          | 1,462        | 2.2%             |  |
| Stetsonville<br>Westboro | 517<br>224   | 207<br>171 | 286<br>12    | 493<br>183     | 237<br>187 | 289<br>18    | 526<br>205   | 6.7%<br>12.0%    |  |
| Total                    | 8,416        | 3,358      | 4,670        | 8,028          | 3,341      | 4,773        | 8,114        | 12.0%            |  |
| Grand Total              | 147,365      | 104,794    |              | 137,761        | 97,793     |              | 129,685      | -5.9%            |  |
|                          | ,            |            | ,            | ,              | ,          | ,            | .,           |                  |  |