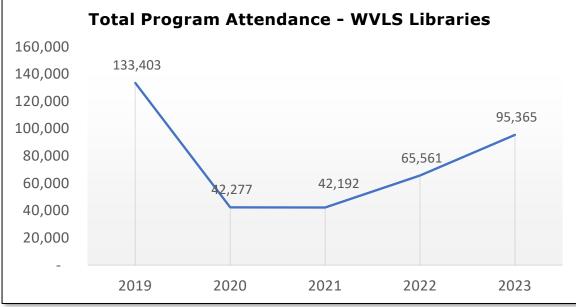

Library visits have rebounded following the 2020 and 2021 pandemic years.

|                     | 2019-2023 Programs |         |          |           |           |                              |              |                    |            |              |              |                  |
|---------------------|--------------------|---------|----------|-----------|-----------|------------------------------|--------------|--------------------|------------|--------------|--------------|------------------|
| County &<br>Library | P                  | Numbe   | r of Pro | ograms    | 5         | % Change<br>from<br>Previous | F            | Program Attendance |            |              |              | % Change<br>from |
|                     | 2019               | 2020    | 2021     | 2022      | 2023      | Year                         | 2019         | 2020               | 2021       | 2022         | 2023         | Previous<br>Year |
| CLARK               |                    |         |          |           |           |                              |              |                    |            |              |              |                  |
| Abbotsford          | 118                | 96      | 86       | 111       | 124       | 11.7%                        | 2,727        | 598                | 1,035      | 1,595        | 1,847        | 15.8%            |
| Colby               | 111                | 26      | 47       | 98        | 158       | 61.2%                        | 4,541        | 891                | 2,034      | 7,021        | 6,500        | -7.4%            |
| Dorchester          | 162                | 95      | 93       | 94        | 164       | 74.5%                        | 1,539        | 486                | 541        | 813          | 1,210        | 48.8%            |
| Granton             | 8                  | 3       | 36       | 49        | 48        | -2.0%                        | 128          | 104                | 319        | 1,031        | 785          | -23.9%           |
| Greenwood           | 173                | 42      | 52       | 160       | 194       | 21.3%                        | 1,118        | 344                | 379        | 828          | 820          | -1.0%            |
| Loyal               | 156                | 59      | 66       | 176       | 204       | 15.9%                        | 1,889        | 581                | 730        | 2,134        | 2,621        | 22.8%            |
| Neillsville         | 67                 | 12      | 69       | 55        | 64        | 16.4%                        | 943          | 266                | 1,033      | 854          | 1,853        | 117.0%           |
| Owen                | 27<br>142          | 9<br>28 | 13<br>48 | 33<br>154 | 28<br>177 | -15.2%<br>14.9%              | 634<br>2,904 | 56<br>535          | 487<br>310 | 574          | 2 115        | -6.6%<br>37.6%   |
| Thorp<br>Withee     | 142                | 28      | 48       | 154<br>44 | 43        | -2.3%                        | 2,904        | 269                | 310        | 2,264<br>296 | 3,115<br>717 | 37.6%            |
| Total               | 982                | 377     | 520      | 974       | 43        | -2.3%                        | 16,703       | 4,130              | 7,232      | 17,410       | 20,004       | 142.2%           |
|                     | 502                | 577     | 520      | 571       | 1/201     | 2010 /0                      | 10// 00      | 1/100              | ,,,232     | 177110       | 20,001       | 1113 /0          |
| FOREST<br>Crandon   | 333                | 115     | 253      | 202       | 231       | 14.4%                        | 4 1 2 2      | 910                | 3,267      | 2,615        | 2,293        | 10 20/           |
| Laona               | 8                  | 115     | 18       | 202       | 231       | 23.8%                        | 4,132<br>81  | 910                | 3,207      | 2,015        | 2,293        | -12.3%<br>19.3%  |
| Wabeno              | 3                  | 0       | 10       | 21        | 20        | #DIV/0!                      | 136          | 0                  | 142        | 243          | 290          | #DIV/0!          |
| Total               | 344                | 116     | 272      | 223       | 258       | 15.7%                        | 4,349        | 916                | 3,439      | 2,858        | 2,583        | -9.6%            |
|                     |                    |         |          |           |           |                              |              |                    |            | _/           | _/           |                  |
| LANGLADE            |                    |         |          |           |           |                              |              |                    |            |              |              |                  |
| Antigo              | 136                | 48      | 109      | 127       | 660       | 419.7%                       | 4,163        | 2,237              | 2,097      | 2,497        | 8,684        | 247.8%           |
| Total               | 136                | 48      | 109      | 127       | 660       | 16.5%                        | 4,163        | 2,237              | 2,097      | 2,497        | 8,684        | 247.8%           |
| LINCOLN             |                    |         |          |           |           |                              |              |                    |            |              |              |                  |
| Merrill             | 312                | 118     | 51       | 97        | 224       | 130.9%                       | 7,227        | 1,828              | 911        | 1,813        | 4,373        | 141.2%           |
| Tomahawk            | 422                | 214     | 169      | 249       | 308       | 23.7%                        | 5,820        | 3,096              | 2,739      | 4,711        | 5,587        | 18.6%            |
| Total               | 734                | 332     | 220      | 346       | 532       | 53.8%                        | 13,047       | 4,924              | 3,650      | 6,524        | 9,960        | 52.7%            |
| MARATHON            |                    |         |          |           |           |                              |              |                    |            |              |              |                  |
| MCPL                | 1,827              | 1,007   | 244      | 521       | 951       | 82.5%                        | 36,402       | 15,812             | 4,232      | 9,870        | 19,222       | 94.8%            |
| Total               | 1,827              | 1,007   | 244      | 521       | 951       | 82.5%                        | 36,402       | 15,812             | 4,232      | -            | 19,222       | 94.8%            |
| ONEIDA              |                    |         |          |           |           |                              |              |                    |            |              |              |                  |
| Minocqua            | 437                | 127     | 173      | 300       | 415       | 38.3%                        | 8,079        | 1,977              | 2,990      | 5,475        | 8,063        | 47.3%            |
| Rhinelander         | 888                | 285     | 546      | 494       | 371       | -24.9%                       | 18,067       | 7,961              | 7,674      | 5,646        | 6,624        | 17.3%            |
| Three Lakes         | 140                | 123     | 156      | 208       | 190       | -8.7%                        | 2,740        | 1,356              | 1,729      | 2,999        | 3,188        | 6.3%             |
| Total               | 1,465              | 535     | 875      | 1,002     | 976       | -2.6%                        | 28,886       | 11,294             | 12,393     | 14,120       | -            | 26.6%            |
| TAYLOR              |                    |         |          |           |           |                              |              |                    |            |              |              |                  |
| Gilman              | 56                 | 40      | 71       | 82        | 110       | 34.1%                        | 1,060        | 279                | 798        | 1,085        | 1,555        | 43.3%            |
| Medford             | 186                | 35      | 88       | 237       | 286       | 20.7%                        | 25,934       | 1,201              | 6,272      | 8,099        | 10,739       | 32.6%            |
| Rib Lake            | 85                 | 107     | 47       | 39        | 45        | 15.4%                        | 1,351        | ,<br>930           | ,<br>932   | ,<br>668     | ,<br>1,475   | 120.8%           |
| Stetsonville        | 96                 | 33      | 66       | 109       | 179       | 64.2%                        | 1,101        | 408                | 1,007      | 1,582        | 2,389        | 51.0%            |
| Westboro            | 62                 | 22      | 17       | 62        | 79        | 27.4%                        | 407          | 146                | 140        | 848          | 879          | 3.7%             |
| Total               | 485                | 237     | 289      | 529       | 699       | 32.1%                        | 29,853       | 2,964              | 9,149      | 12,282       | 17,037       | 38.7%            |
| Grand Total         | 5,973              | 2,652   | 2,529    | 3,722     | 5,280     | 41.9%                        | 133,403      | 42,277             | 42,192     | 65,561       | 95,365       | 45.5%            |

## 2019-2023 Programs

An **in-person library program** is "*a planned event which introduces the inperson group attending to any of the broad range of library services or activities or which directly provides information to participants.*" These can include programs *about* the library (tours, training on library use and services), but most often are cultural, recreational, educational, or social and are offered to all ages, *ranging from young children and families to teens, adults, and seniors.* 

The DPI annual report collects further data broken down by age groups.

In-person programming and attendance, like visits, have begun to rebound following the 2020 and 2021 pandemic years. Both number of program offerings and attendance have increased.