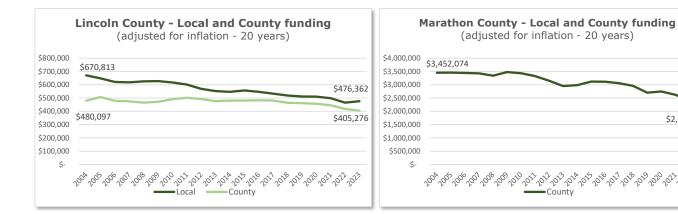

|     |           |     |           |            |
| \$   | 224,748   | \$  | 224,568   | \$  | 221,770   | \$  | 217,470   | \$  | 212,285   | \$  | 212,165   | \$  | 208,485   | \$  | 199,130   | \$  | 185,343   | \$  | 177,830   | -28%       |
| \$   | 235,774   | \$  | 240,979   | \$  | 241,980   | \$  | 243,824   | \$  | 237,932   | \$  | 280,896   | \$  | 305,892   | \$  | 292,189   | \$  | 270,548   | \$  | 276,981   | 48%        |
|      |           |     |           |     |           |     |           |     |           |     |           |     |           |     |           |     |           |     |           |            |

0.79786429 0.79691893 0.78699039 0.77057627 0.75220308 0.73881421 0.72981137 0.69706428 0.6454132 0.6198961

\$2,069,018

. 102 1023

\$276,981

\$177,830





|              |                |                       | 2019-3                   | 2023 A                | ct 420          | Pavm             | ents           |                |                  |                                      |  |
|--------------|----------------|-----------------------|--------------------------|-----------------------|-----------------|------------------|----------------|----------------|------------------|--------------------------------------|--|
| County &     |                |                       |                          |                       |                 | -                |                |                | 2023             |                                      |  |
| Library      | 20<br>Receipts | 19<br>Invoices        | 20<br>Receipts