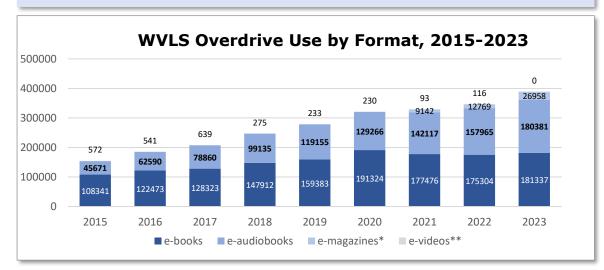

## ACCESS TO 236,183 ITEMS IN THE STATEWIDE DIGITAL LIBRARY CONSORTIUM

Also known "Overdrive" or "Wisconsin's Digital Library," registered users can check out ebooks, eaudiobooks, and emagazines on their personal devices through the Libby app.

#### WVLS users accessed **361,695** ebooks, eaudiobooks, and emagazines.

a 7% increase over 2022, and a 60% increase since 2015,

THIS PAGE INTENTIONALLY LEFT BLANK