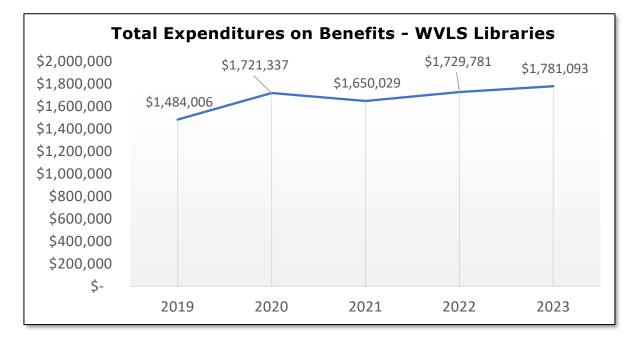

r><b>\$63,346</b><br><b>\$63,346</b><br><b>\$63,346</b><br><b>\$63,346</b><br><b>\$63,346</b><br><b>\$63,346</b><br><b>\$63,346</b><br><b>\$63,346</b><br><b>\$63,346</b><br><b>\$63,346</b><br><b>\$63,346</b><br><b>\$63,346</b><br><b>\$63,346</b><br><b>\$63,346</b><br><b>\$63,346</b><br><b>\$63,346</b><br><b>\$63,346</b><br><b>\$63,346</b><br><b>\$63,346</b><br><b>\$63,346</b><br><b>\$63,346</b><br><b>\$63,346</b><br><b>\$63,3820</b><br><b>\$44,485</b><br><b>\$44,136</b>                                                         | 8.7%<br>7.8%<br>0.6%<br>0.6%<br>-9.7%<br>1.7%<br>90.4%<br>6.9%<br>-32.3%<br>1.1%<br>12.0%<br>16.6% | -12.9%<br>-10.1%<br>50.0%<br>50.0%<br>-2.9%<br>-8.7%<br>70.6%<br>1.5%<br>-38.6%<br>-40.8%<br>-40.8%<br>-8.0%<br>31.7%    |

### 2019 - 2023 Expenditures on Benefits



**Employee benefits** include Social Security, retirement, medical insurance, life insurance, guaranteed disability income protection, unemployment compensation, worker's compensation, tuition, and housing benefits paid to all employees included in salary and wages.



Increased expenditures on salaries and benefits do not imply increased staffing at member libraries.

Market forces have greatly impacted the costs of benefits and wages at WVLS libraries. Benefits packages have become more expensive, most notably during and following the pandemic. Due to inflation and a competitive job market, employee wages have had to increase dramatically to attract and retain staff.

|                     | 201             | 9 - 2023         | 8 Materi        | als Expe    | enditure              | es