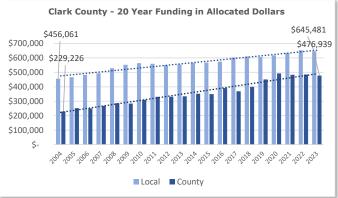

## 2021-2023 Resident & Extended County Populations

|              | 2021       |            | 2022       |            |            | 2023       |            |
|--------------|------------|------------|------------|------------|------------|------------|------------|
|              | Extended   |            | Additional | Extended   |            | Additional | Extended   |
|              | County     | Resident   | County     | County     | Resident   | County     | County     |
|              | Population |
| CLARK        |            |            |            |            |            |            |            |
| Abbotsford   | 3,598      | 2,387      | 1,132      | 3,519      | 2,375      | 945        | 3,320      |
| Colby        | 7,929      | 1,936      | 5,617      | 7,553      | 1,917      | 5,608      | 7,525      |
| Dorchester   | 1,193      | 853        | 303        | 1,156      | 847        | 116        | 963        |
| Granton      | 2,380      | 377        | 2,290      | 2,667      | 371        | 2,095      | 2,466      |
| Greenwood    | 3,616      | 1,054      | 2,444      | 3,498      | 1,044      | 2,524      | 3,568      |
| Loyal        | 2,666      | 1,201      | 1,506      | 2,707      | 1,192      | 2,066      | 3,258      |
| Neillsville  | 6,649      | 2,320      | 3,952      | 6,272      | 2,359      | 4,380      | 6,739      |
| Owen         | 2,891      | 917        | 1,552      | 2,469      | 912        | 1,342      | 2,254      |
| Thorp        | 4,261      | 1,781      | 2,999      | 4,780      | 1,771      | 2,612      | 4,383      |
| Withee       | 1,127      | 505        | 970        | 1,475      | 499        | 977        | 1,476      |
| Total        | 36,310     | 13,331     | 22,765     | 36,096     | 13,287     | 22,665     | 35,952     |
| FOREST       |            |            |            |            |            |            |            |
| Crandon      | 6,194      | 1,688      | 4442       | 6,130      | 1,672      | 4,284      | 5,956      |
| Laona        | 1,486      | 1,214      | 439        | 1,653      | 1,203      | 448        | 1,651      |
| Wabeno       | 1,587      | 1071       | 336        | 1,407      | 1,062      | 478        | 1,540      |
| Total        | 9,267      | 3,973      | 5,217      | 9,190      | 3,937      | 5,210      | 9,147      |
| LANGLADE     |            |            |            |            |            |            |            |
| Antigo       | 20,138     | 19,457     | -          | 19,457     | 19,311     | -          | 19,311     |
| Total        | 20,138     | 19,457     | 0          | 19,457     | 19,311     | 0          | 19,311     |
| LINCOLN      |            |            |            |            |            |            |            |
| Merrill      | 20,151     | 9312       | 10176      | 19,488     | 9,276      | 10,452     | 19,728     |
| Tomahawk     | 8,771      | 3436       | 5507       | 8,943      | 3,427      | 5,198      | 8,625      |
| Total        | 28,922     | 12,748     | 15,683     | 28,431     | 12,703     | 15,650     | 28,353     |
| MARATHON     |            |            |            |            |            |            |            |
| MCPL         | 134,402    | 134,892    | -          | 134,892    | 134,717    | -          | 134,717    |
| Total        | 134,402    | 134,892    | 0          | 134,892    | 134,717    | 0          | 134,717    |
| ONEIDA       |            |            |            |            |            |            |            |
| Minocqua     | 13,073     | 5,068      | 8,024      | 13,092     | 5,024      | 7,519      | 12,543     |
| Rhinelander  | 20,947     | 18,652     | 3,325      | 21,977     | 18,481     | 3,740      | 22,221     |
| Three Lakes  | 2,583      | 2,430      | 436        | 2,866      | 2,423      | 483        | 2,906      |
| Total        | 36,603     | 26,150     | 11,785     | 37,935     | 25,928     | 11,742     | 37,670     |
| TAYLOR       |            |            |            |            |            |            |            |
| Gilman       | 2,551      | 381        | 2,142      | 2,523      | 381        | 2,094      | 2,475      |
| Medford      | 15,023     | 4,305      | 10,045     | 14,350     | 4,377      | 9,984      | 14,361     |
| Rib Lake     | 1,448      | 921        | 629        | 1,550      | 920        | 649        | 1,569      |
| Stetsonville | 1,236      | 564        | 269        | 833        | 563        | 246        | 809        |
| Westboro     | 741        | 702        | 18         | 720        | 699        | 55         | 754        |
| Total        | 20,999     | 6,873      | 13,103     | 19,976     | 6,940      | 13,028     | 19,968     |
| Grand Total  | 286,641    | 217,424    | 68,553     | 285,977    | 216,823    | 68,295     | 285,118    |

Data for the Resident and Extended County Populations comes from the DPI's Wisconsin Public Library Service Data web page and includes the Demographic Services Center's annual population estimates, the library's "add-on" service population, and the sum of the two for the Extended County Population Total.