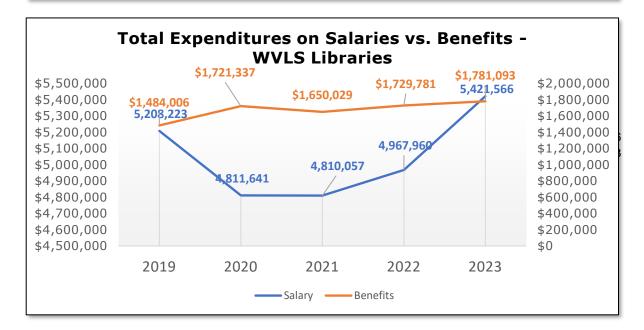

>\$63,346</b><br><b>\$63,346</b><br><b>\$63,346</b><br><b>\$63,346</b><br><b>\$63,346</b><br><b>\$63,346</b><br><b>\$63,346</b><br><b>\$63,346</b><br><b>\$63,3820</b><br><b>\$44,485</b><br><b>\$44,136</b>                                                         | 8.7%<br>7.8%<br>0.6%<br>0.6%<br>-9.7%<br>1.7%<br>90.4%<br>6.9%<br>-32.3%<br>1.1%<br>12.0%<br>16.6% | -12.9%<br>-10.1%<br>50.0%<br>50.0%<br>-2.9%<br>-8.7%<br>70.6%<br>1.5%<br>-38.6%<br>-40.8%<br>-40.8%<br>-8.0%<br>31.7%    |

### 2019 - 2023 Expenditures on Benefits



**Employee benefits** include Social Security, retirement, medical insurance, life insurance, guaranteed disability income protection, unemployment compensation, worker's compensation, tuition, and housing benefits paid to all employees included in salary and wages.



Increased expenditures on salaries and benefits do not imply increased staffing at member libraries.

Market forces have greatly impacted the costs of benefits and wages at WVLS libraries. Benefits packages have become more expensive, most notably during and following the pandemic. Due to inflation and a competitive job market, employee wages have had to increase dramatically to attract and retain staff.

|                     | 201             | 9 - 2023         | 8 Materi        | als Expe    | enditure              | es                              |                             |
|---------------------|-----------------|------------------|-----------------|-------------|-----------------------|---------------------------------|-----------------------------|
| County &<br>Library | 201