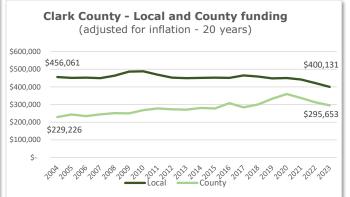

ov/cpi/factsheets/purchasing-power-constant-dollars.htm

Trends in Local and County funding - adjusted for inflation

As with personal income, inflation impacts the purchasing power of the dollar. These charts show the purchasing power value of local and county allocations based on the value of the dollar two decades ago.

When a budget allocation is not adjusted for inflation, the value of the overall operation budget is degraded. Even modest annual increases may result in a budget falling "behind" over time.

In 8 out of 13 cases, the value of the operating budgets for libraries in WVLS counties have lost purchasing power when calculated as constant dollars over the last two decades. In one, it has maintained purchasing power, and the remaining four have gained relative to inflation.





### 2004-2023 Local/County Income - Adjusted for Inflation

|      | 2014      |     | 2015      |     | 2016      |     | 2017      |     | 2018      |     | 2019      |     | 2020      |     | 2021      |     | 2022      |     | 2023      | % change   |
|------|-----------|-----|-----------|-----|-----------|-----|-----------|-----|-----------|-----|-----------|-----|-----------|-----|-----------|-----|-----------|-----|-----------|------------|
|      |           |     |           |     |           |     |           |     |           |     |           |     |           |     |           |     |           |     |           | since 2004 |
| \$   | 451,189   | \$  | 452,189   | \$  | 451,189   | \$  | 465,050   | \$  | 458,420   | \$  | 448,310   | \$  | 450,595   | \$  | 441,920   | \$