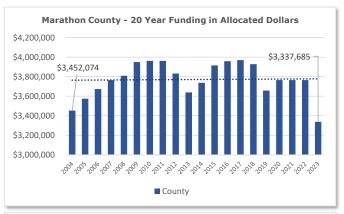

Data for the Resident and Extended County Populations comes from the DPI's Wisconsin Public Library Service Data web page and includes the Demographic Services Center's annual population estimates, the library's "add-on" service population, and the sum of the two for the Extended County Population Total.

https://dpi.wi.gov/libraries/public-libraries/data-reporting/service-data

|                          |              | 2021-      | 2023 F       | Registe        | ered Us    | sers         |              |                  |  |
|--------------------------|--------------|------------|--------------|----------------|------------|--------------|--------------|------------------|--|
| County &<br>Library      | 2021         |            | 2022<br>Non- |                |            | 2023<br>Non- |              |                  |  |
| Library                  | Total        | Resident   | Resident     | Total          | Resident   | Resident     | Total        | Previous<br>Year |  |
| CLARK                    |              |            |              |                |            |              |              |                  |  |
| Abbotsford               | 2,416        | 876        | 542          | 1,418          | 833        | 548          | 1,381        | -2.6%            |  |
| Colby                    | 2,097        | 557        | 1,219        | 1,776          | 599        | 1,331        | 1,930        | 8.7%             |  |
| Dorchester               | 440          | 267        | 185          | 452            | 250        | 159          | 409          | -9.5%            |  |
| Granton                  | 609          | 202        | 454          | 656            | 218        | 501          | 719          | 9.6%             |  |
| Greenwood                | 1,324        | 655<br>482 | 713          | 1,368          | 691        | 742          | 1,433<br>933 | 4.8%<br>-15.5%   |  |
| Loyal                    | 1,046        |            | 622          | 1,104          | 402        | 531          |              |                  |  |
| Neillsville              | 2,552<br>978 | 967<br>474 | 1,222<br>536 | 2,189          | 969<br>433 | 1,230<br>461 | 2,199<br>894 | 0.5%<br>-11.5%   |  |
| Owen<br>Thorp            | 3,046        | 1,334      | 1,779        | 1,010<br>3,113 | 433        | 1,372        | 2,423        | -22.2%           |  |
| Withee                   | 509          | 223        | 306          | 529            | 195        | 262          | 457          | -13.6%           |  |
| Total                    | 15,017       | 6,037      | 7,578        | 13,615         | 5,641      | 7,137        | 12,778       | -6.1%            |  |
| FOREST                   |              |            |              |                |            |              |              |                  |  |
| Crandon                  | 2,585        | 715        | 1,447        | 2,162          | 658        | 1,364        | 2,022        | -6.5%            |  |
| Laona                    | 1,102        | 869        | 282          | 1,151          | 654        | 209          | 863          | -25.0%           |  |
| Wabeno                   | 175          | 135        | 66           | 201            | 160        | 82           | 242          | 20.4%            |  |
| Total                    | 3,862        | 1,719      | 1,795        | 3,514          | 1,472      | 1,655        | 3,127        | -11.0%           |  |
| LANGLADE                 |              |            |              |                |            |              |              |                  |  |
| Antigo                   | 8,811        | 7,150      | 817          | 7,967          | 7,366      | 850          | 8,216        | 3.1%             |  |
| Total                    | 8,811        | 7,150      | 817          | 7,967          | 7,366      | 850          | 8,216        | 3.1%             |  |
| LINCOLN                  |              |            |              |                |            |              |              |                  |  |
| Merrill                  | 9,681        | 4,837      | 4,652        | 9,489          | 4,414      | 4,404        | 8,818        | -7.1%            |  |
| Tomahawk                 | 4,036        | 1,007      | 2,410        | 3,417          | ,<br>923   | 2,209        | 3,132        | -8.3%            |  |
| Total                    | 13,717       | 5,844      | 7,062        | 12,906         | 5,337      | 6,613        | 11,950       | -7.4%            |  |
| MARATHON                 |              |            |              |                |            |              |              |                  |  |
| MCPL                     | 77,090       | 66,900     | 3,038        | 69,938         | 61,274     | 2,835        | 64,109       | -8.3%            |  |
| Total                    | 77,090       | 66,900     | 3,038        | 69,938         | 61,274     | 2,835        | 64,109       | -8.3%            |  |
| ONEIDA                   |              |            |              |                |            |              |              |                  |  |
| Minocqua                 | 8,009        | 3,241      | 5,414        | 8,655          | 3,338      | 5,584        | 8,922        | 3.1%             |  |
| Rhinelander              | 10,165       | 8,608      | 2,176        | 10,784         | 8,437      | 2,085        | 10,522       | -2.4%            |  |
| Three Lakes              | 2,278        | 1,937      | 417          | 2,354          | 1,587      | 360          | 1,947        | -17.3%           |  |
| Total                    | 20,452       | 13,786     | 8,007        | 21,793         | 13,362     | 8,029        | 21,391       | -1.8%            |  |
| TAYLOR                   |              |            |              |                |            |              |              |                  |  |
| Gilman                   | 1,022        | 352        | 748          | 1,100          | 329        | 735          | 1,064        | -3.3%            |  |
| Medford                  | 4,890        | 1,958      | 2,864        | 4,822          | 1,919      | 2,938        | 4,857        | 0.7%             |  |
| Rib Lake                 | 1,763        | 670        | 760          | 1,430          | 669        | 793          | 1,462        | 2.2%             |  |
| Stetsonville<br>Westboro | 517<br>224   | 207<br>171 | 286<br>12    | 493<br>183     | 237<br>187 | 289<br>18    | 526<br>205   | 6.7%<br>12.0%    |  |
| Total                    | 8,416        | 3,358      | 4,670        | 8,028          | 3,341      | 4,773        | 8,114        | 12.0%            |  |
| Grand Total              | 147,365      | 104,794    |              | 137,761        | 97,793     |              | 129,685      | -5.9%            |  |
|                          | ,            |            | ,            | ,              | ,          | ,            | .,           |                  |  |