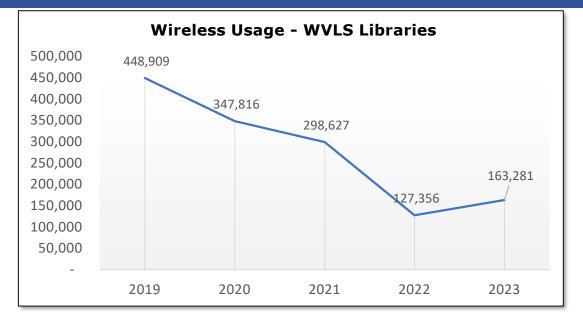

#### used a public computer or logged onto public wi-fi 2 times.

Public PC use is down from prepandemic numbers, but has increased since 2020.