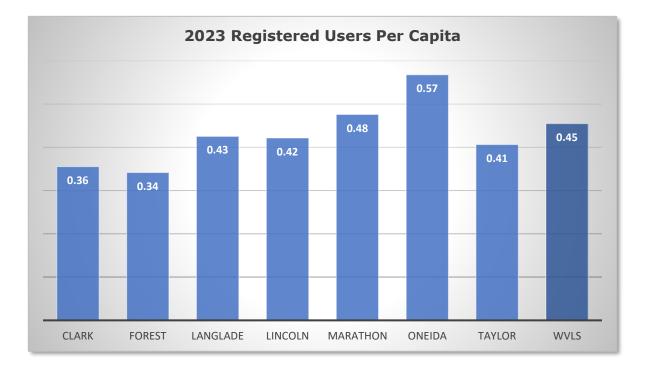

A **nonresident user** "*is a library cardholder who lives outside of the municipality's borders, in communities that do not have libraries.*"

|                   | 2022-           | 2023 R         | egister    | ed User         | s per Ca       | apita        |               |
|-------------------|-----------------|----------------|------------|-----------------|----------------|--------------|---------------|
|                   |                 | 2022           |            |                 | 2023           |              |               |
|                   |                 | 2022           | Registered |                 | 2025           | Registered   |               |
|                   | Population      | Registered     | Users Per  | Population      | Registered     | Users Per    | % Change from |
|                   | Estimate        | Users          | Capita     | Estimate        | Users          | Capita       | Previous Year |
| CLARK             |                 |                |            |                 |                |              |               |
| Abbotsford        | 3,519           | 1,418          | 0.40       | 3,320           | 1,381          | 0.42         | 3.2%          |
| Colby             | 7,553           | 1,776          | 0.24       | 7,525           | 1,930          | 0.26         | 9.1%          |
| Dorchester        | 1,156           | 452            | 0.39       | 963             | 409            | 0.42         | 8.6%          |
| Granton           | 2,667           | 656            | 0.25       | 2,466           | 719            | 0.29         | 18.5%         |
| Greenwood         | 3,498           | 1,368          | 0.39       | 3,568           | 1,433          | 0.40         | 2.7%          |
| Loyal             | 2,707           | 1,104          | 0.41       | 3,258           | 933            | 0.29         | -29.8%        |
| Neillsville       | 6,272           | 2,189          | 0.35       | 6,739           | 2,199          | 0.33         | -6.5%         |
| Owen              | 2,469           | 1,010          | 0.41       | 2,254           | 894            | 0.40         | -3.0%         |
| Thorp             | 4,780           | 3,113          | 0.65       | 4,383           | 2,423          | 0.55         | -15.1%        |
| Withee            | 1,475           | 529            | 0.36       | 1,476           | 457            | 0.31         | -13.7%        |
| Total             | 36,096          | 13,615         | 0.38       | 35,952          | 12,778         | 0.36         | -5.8%         |
| FOREST            |                 |                |            |                 |                |              |               |
| Crandon           | 6,130           | 2,162          | 0.35       | 5,956           | 2,022          | 0.34         | -3.7%         |
| Laona             | 1,653           | 1,151          | 0.70       | 1,651           | 863            | 0.52         | -24.9%        |
| Wabeno            | 1407            | 201            | 0.14       | 1,540           | 242            | 0.16         | 10.0%         |
| Total             | 9,190           | 3,514          | 0.38       | 9,147           | 3,127          | 0.34         | -10.6%        |
| LANGLADE          |                 |                |            |                 |                |              |               |
| Antigo            | 19,457          | 7,967          | 0.41       | 19,311          | 8,216          | 0.43         | 3.9%          |
| Total             | 19,457          | 7,967          | 0.41       | 19,311          | 8,216          | 0.43         | 3.9%          |
| LINCOLN           |                 |                |            |                 |                |              |               |
| Merrill           | 19,488          | 9,489          | 0.49       | 19,728          | 8,818          | 0.45         | -8.2%         |
| Tomahawk          | 8,943           | 3,417          | 0.38       | 8,625           | 3,132          | 0.36         | -5.0%         |
| Total             | 28,431          | 12,906         | 0.45       | 28,353          | 11,950         | 0.42         | -7.2%         |
| MARATHON          |                 |                |            |                 |                |              |               |
| MCPL              | 134,892         | 69,938         | 0.52       | 134,717         | 64,109         | 0.48         | -8.2%         |
| Total             | 134,892         | 69,938         |            | 134,717         | 64,109         | 0.48         | -8.2%         |
| ONEIDA            |                 |                |            |                 |                |              |               |
| Minocqua          | 13,092          | 8,655          | 0.66       | 12,543          | 8,922          | 0.71         | 7.6%          |
| Rhinelander       | 21,977          | 10,784         | 0.00       | 22,221          | 10,522         | 0.71         | -3.5%         |
| Three Lakes       | 2,866           | 2,354          | 0.49       | 2,221           | 1,947          | 0.47         | -18.4%        |
| Total             | 37,935          | 21,793         |            | 37,670          | 21,391         | 0.57         | -1.2%         |
| TAYLOR            |                 |                |            |                 |                |              |               |
| Gilman            | 2 522           | 1 100          | 0.44       |                 | 1.064          | 0.43         | -1.4%         |
| Gilman<br>Medford | 2,523<br>14,350 | 1,100<br>4,822 | 0.44       | 2,475<br>14,361 | 1,064<br>4,857 | 0.43         | -1.4%         |
| Rib Lake          | 14,350          | 4,822          | 0.34       | 14,361          | 4,857          | 0.34         | 1.0%          |
| Stetsonville      | 833             | 493            | 0.92       | 809             | 526            | 0.93         | 9.9%          |
| Westboro          | 720             | 183            | 0.25       | 754             | 205            | 0.03         | 7.0%          |
| Total             | 19,976          | 8,028          |            | 19,968          | 8,114          | 0.27<br>0.41 | 1.1%          |
|                   |                 |                |            |                 |                |              |               |
| Grand Total       | 285,977         | 137,761        | 0.48       | 285,118         | 129,685        | 0.45         | -5.6%         |

## 2022-2023 Registered Users per Capita

**Registered users per capita** is a representation of the total number of registered users compared to the number of residents of a muncipality/county/region.

As libraries may offer library cards to those who do not reside in their community (i.e., those who live in a communities that do not have a library) or do not reside in the community full time (i.e., summer visitors), this graph does not directly represent the percentage of the official population that has a library card. However, it can be a useful tool for understanding the library's reach in their community.