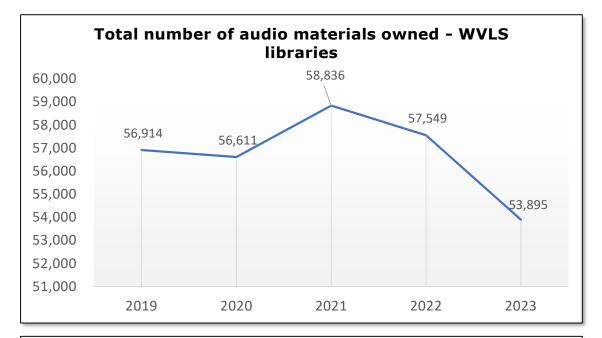

| 475    | 540       | 538       | 403       | 410    | 2,741  | 2,873     | 2,948          | 3,006     | 3,024  |
| Stetsonville       | -      | -         | -         | -         | -      | 1,030  | 998       | 1,033          | 1,039     | 955    |
| Westboro           | 16     | 15        | 11        | 3         | 3      | 1,730  | 1,797     | 1,912          | 2,090     | 1,900  |
| Total              | 3,672  | 3,842     | 3,894     | 3,920     | 3,741  | 12,169 | 13,120    | 13,271         | 13,502    | 13,535 |
| Grand Total        | 56,914 | 56,611    | 58,836    | 57,549    | 53,895 | 87,207 | 91,584    | 94,154         | 95,586    | 95,783 |

Notes about the data:

\*Elton branch of the Antigo Public Library closed in March 2020.

### 2018-2022 Library Collections - Audio/Video





**Audio materials** are "materials on which sounds (only) are stored (recorded) and that can be reproduced (played back) mechanically or electronically or both. Included are records, audiocassettes, audio discs (including audio CDs), talking books (whether on cassette, CD, or DVD), Playaways, and other sound recordings." (These do not include mixed sets of audio and print, as in a children's read-along book that includes a physical picture book with an audio recording.)

**Video materials** are "materials on which moving pictures are recorded, with or without sound. Electronic playback reproduces pictures, with or without sounds, using a television receiver or monitor. Video formats may include tape, DVD, Bluray, etc."

### 2019-2023 Library Collections - Other

| County &