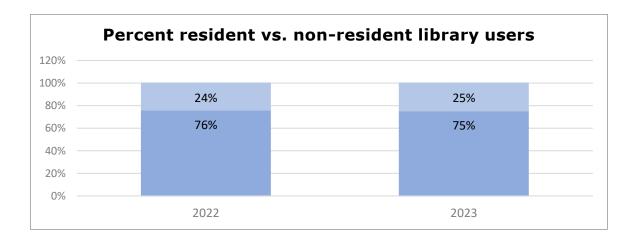

#### 129,685 REGISTERED USERS

The equivalent of **45%** of the population of the seven-county service area **had a library card.** 

Library cards are available for free to all residents of the seven counties in the WVLS service area, including those who live in municipalities that do not have a library.

**23%** of registered users live in a municipality without a library.

Non-resident users have access to all library services.

**25%** of checkouts were to registered users from municipalities without libraries.

A **resident user** is defined as a "library cardholder who lives within the borders of the municipality that is the governing body of the library." However, if a member of a neighboring community that does have a library receives a library card at another library, they would still be considered a "resident" user because they do have a library serving their home address.

A **nonresident user** "*is a library cardholder who lives outside of the municipality's borders, in communities that do not have libraries.*"

|                   | 2022-           | 2023 R         | egister    | ed User         | s per Ca       | apita        |               |
|-------------------|-----------------|----------------|------------|-----------------|----------------|--------------|---------------|
|                   |                 | 2022           |            |                 | 2023           |              |               |
|                   |                 | 2022           | Registered |                 | 2025           | Registered   |               |
|                   | Population      | Registered     | Users Per  | Population      | Registered     | Users Per    | % Change from |
|                   | Estimate        | Users          | Capita     | Estimate        | Users          | Capita       | Previous Year |
| CLARK             |                 |                |            |                 |                |              |               |
| Abbotsford        | 3,519           | 1,418          | 0.40       | 3,320           | 1,381          | 0.42         | 3.2%          |
| Colby             | 7,553           | 1,776          | 0.24       | 7,525           | 1,930          | 0.26         | 9.1%          |
| Dorchester        | 1,156           | 452            | 0.39       | 963             | 409            | 0.42         | 8.6%          |
| Granton           | 2,667           | 656            | 0.25       | 2,466           | 719            | 0.29         | 18.5%         |
| Greenwood         | 3,498           | 1,368          | 0.39       | 3,568           | 1,433          | 0.40         | 2.7%          |
| Loyal             | 2,707           | 1,104          | 0.41       | 3,258           | 933            | 0.29         | -29.8%        |
| Neillsville       | 6,272           | 2,189          | 0.35       | 6,739           | 2,199          | 0.33         | -6.5%         |
| Owen              | 2,469           | 1,010          | 0.41       | 2,254           | 894            | 0.40         | -3.0%         |
| Thorp             | 4,780           | 3,113          | 0.65       | 4,383           | 2,423          | 0.55         | -15.1%        |
| Withee            | 1,475           | 529            | 0.36       | 1,476           | 457            | 0.31         | -13.7%        |
| Total             | 36,096          | 13,615         | 0.38       | 35,952          | 12,778         | 0.36         | -5.8%         |
| FOREST            |                 |                |            |                 |                |              |               |
| Crandon           | 6,130           | 2,162          | 0.35       | 5,956           | 2,022          | 0.34         | -3.7%         |
| Laona             | 1,653           | 1,151          | 0.70       | 1,651           | 863            | 0.52         | -24.9%        |
| Wabeno            | 1407            | 201            | 0.14       | 1,540           | 242            | 0.16         | 10.0%         |
| Total             | 9,190           | 3,514          | 0.38       | 9,147           | 3,127          | 0.34         | -10.6%        |
| LANGLADE          |                 |                |            |                 |                |              |               |
| Antigo            | 19,457          | 7,967          | 0.41       | 19,311          | 8,216          | 0.43         | 3.9%          |
| Total             | 19,457          | 7,967          | 0.41       | 19,311          | 8,216          | 0.43         | 3.9%          |
| LINCOLN           |                 |                |            |                 |                |              |               |
| Merrill           | 19,488          | 9,489          | 0.49       | 19,728          | 8,818          | 0.45         | -8.2%         |
| Tomahawk          | 8,943           | 3,417          | 0.38       | 8,625           | 3,132          | 0.36         | -5.0%         |
| Total             | 28,431          | 12,906         | 0.45       | 28,353          | 11,950         | 0.42         | -7.2%         |
| MARATHON          |                 |                |            |                 |                |              |               |
| MCPL              | 134,892         | 69,938         | 0.52       | 134,717         | 64,109         | 0.48         | -8.2%         |
| Total             | 134,892         | 69,938         |            | 134,717         | 64,109         | 0.48         | -8.2%         |
| ONEIDA            |                 |                |            |                 |                |              |               |
| Minocqua          | 13,092          | 8,655          | 0.66       | 12,543          | 8,922          | 0.71         | 7.6%          |
| Rhinelander       | 21,977          | 10,784         | 0.00       | 22,221          | 10,522         | 0.71         | -3.5%         |
| Three Lakes       | 2,866           | 2,354          | 0.49       | 2,221           | 1,947          | 0.47         | -18.4%        |
| Total             | 37,935          | 21,793         |            | 37,670          | 21,391         | 0.57         | -1.2%         |
| TAYLOR            |                 |                |            |                 |                |              |               |
| Gilman            | 2 522           | 1 100          | 0.44       |                 | 1.064          | 0.43         | -1.4%         |
| Gilman<br>Medford | 2,523<br>14,350 | 1,100<br>4,822 | 0.44       | 2,475<br>14,361 | 1,064<br>4,857 | 0.43         | -1.4%         |
| Rib Lake          | 14,350          | 4,822          | 0.34       | 14,361          | 4,857          | 0.34         | 1.0%          |
| Stetsonville      | 833             | 493            | 0.92       | 809             | 526            | 0.93         | 9.9%          |
| Westboro          | 720             | 183            | 0.25       | 754             | 205            | 0.03         | 7.0%          |
| Total             | 19,976          | 8,028          |            | 19,968          | 8,114          | 0.27<br>0.41 | 1.1%          |
|                   |                 |                |            |                 |                |              |               |
| Grand Total       | 285,977         | 137,761        | 0.48       | 285,118         | 129,685        | 0.45         | -5.6%         |