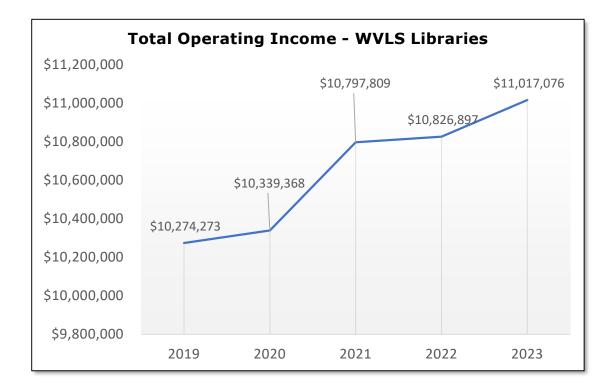

Trend data is presented for five-year periods. The five-year period in this book, 2019-2023, begins immediately pre-pandemic, shows the precipitous change in 2020, and the continuing trend to "normalcy" following. In general, it demonstrates the resiliency of demand for core library services. It also shows adjustments made by library administration and staff as they react to their perceptions of changes in demand and what services they can sustain given increased pressure of salary and benefits costs along with general inflation. Additional corrections will take place in 2024 and likely into 2025.