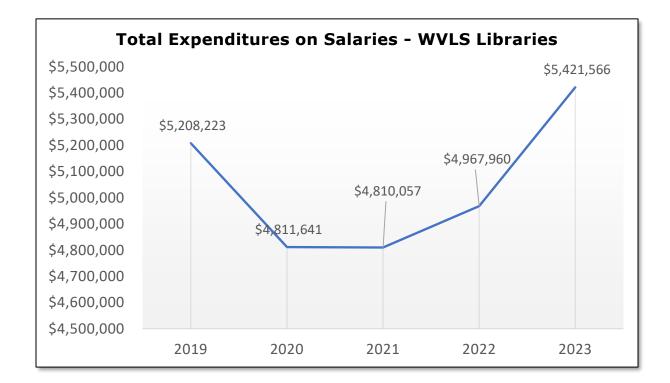

| \$26,948              | 19.5%                           | 24.7%                       |
| Total               | \$306,765          | \$309,268                    | \$321,830                     | \$335,707             | \$391,371             | 16.6%                           | 27.6%                       |
| Grand Total         |                    |                              |                               |                       |                       |                                 |                             |
| Grand Total         | \$5,208,223        | \$4,811,641                  | \$4,810,057                   | \$4,967,960           | \$5,421,566           | 9.1%                            | 4.1%                        |

# 2019 - 2023 Expenditures on Salaries



|                                                                                                                                                                                    | 2019                                                                                                                                                                                                                                                                                                                                    | - 2023                                                                                                                                                                                                                                                                                 | Expe