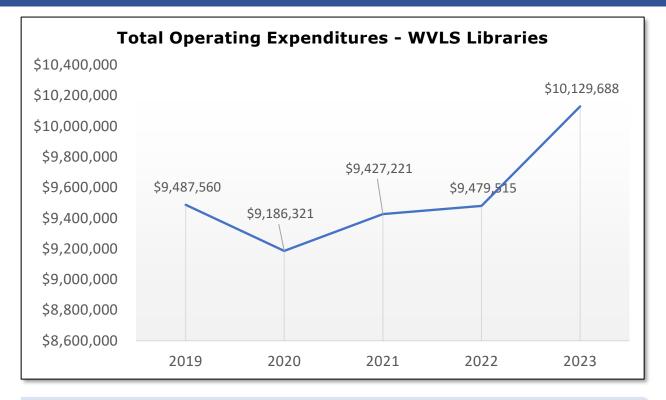

9 <sub>1</sub> +79 <sub>1</sub> 313 | φ10/129/000  | J. 5 70                                                                                                                                                                                                                                                                                                                                                                                                                                                                                                                                                                                                                                                                                             | 0.0 70                      |

# 2019 - 2023 Operating Expenditures



**Total operating expenditures** are "current and recurrent costs necessary to the provision of library service." These include salaries and wages, employee benefits, library collection expenditures, contracts for services, expenditures on programs, operation and maintenance of the physical facility, heating, lighting, postage, telephone, telecommunication charges, binding, supplies, and repair or replacement of existing furnishings and equipment, etc.

Note: this total does not include expenditures for capital, debt retirement, or rent paid.

| 2023 E                 | xpenditu                           | ires on S                                | alar          | ies/Bene                 | efits         | /Materia                                  | ls            |
|---------------------