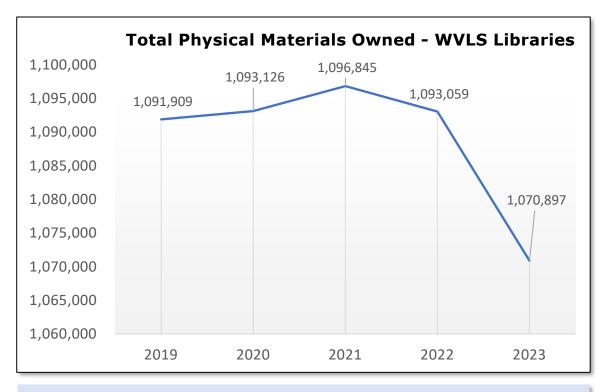

## 1,070,897 PHYSICAL ITEMS IN THEIR COMBINED COLLECTIONS

Physical items can be checked out from any member library and move between libraries through the system's courier service.