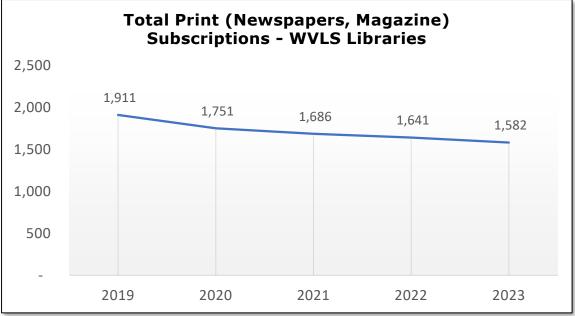

48,054<br>18,911<br>7,988          | 49,223<br>17,070<br>7,452          | 49,302<br>15,383<br>7,478          | 108<br>21<br>30       | 99<br>26<br>34       | 95<br>24<br>34       | 97<br>20<br>36       | 97<br>18<br>37       |
| Three Lakes<br>Total<br>TAYLOR<br>Gilman<br>Medford<br>Rib Lake<br>Stetsonville<br>Westboro   | 8,813<br>44,030<br>19,222<br>7,731<br>7,880 | 10,080<br>46,258<br>19,328<br>7,810<br>7,879 | 48,054<br>18,911<br>7,988<br>8,042 | 49,223<br>17,070<br>7,452<br>7,845 | 49,302<br>15,383<br>7,478<br>7,766 | 108<br>21<br>30<br>84 | 99<br>26<br>34<br>84 | 95<br>24<br>34<br>66 | 97<br>20<br>36<br>66 | 97<br>18<br>37<br>66 |

#### Notes about the data:

\*Elton branch of the Antigo Public Library closed in March 2020.

### 2019-2023 Library Collections - Books/Subscriptions





**Books** are "*non-periodical printed publications (including music and maps) that are bound in hard or soft covers, or in loose-leaf format.*" This includes books that are paired with mixed media (example, a children's read-along audiobook plus picturebook) or a kit (example, an instruction book that comes with an activity kit).

**Print subscriptions** are "serials," or a title with a set number of issues received over a period of time, such as magazines (periodicals), newspapers, annuals, some government documents, some reference tools, etc. This is counted by the number of subscriptions applied to, not the total number of issues received through those subscriptions. The number of print subscriptions may include subscriptions that are donated/gifted to the library in the library's na