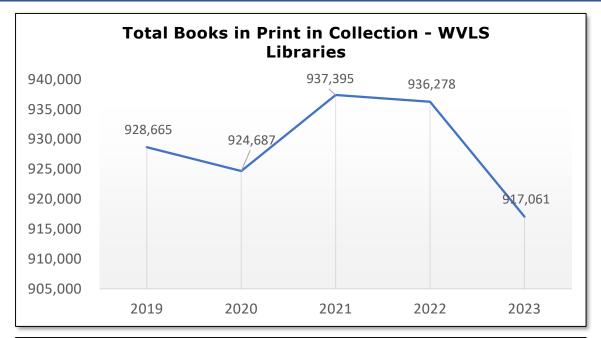

## 1,070,897 PHYSICAL ITEMS IN THEIR COMBINED COLLECTIONS

Physical items can be checked out from any member library and move between libraries through the system's courier service.