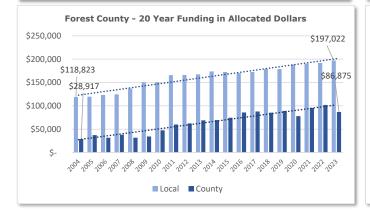

## 2021-2023 Resident & Extended County Populations

|              | 2021       |            | 2022       |            |            | 2023       |            |
|--------------|------------|------------|------------|------------|------------|------------|------------|
|              | Extended   |            | Additional | Extended   |            | Additional | Extended   |
|              | County     | Resident   | County     | County     | Resident   | County     | County     |
|              | Population |
| CLARK        |            |            |            |            |            |            |            |
| Abbotsford   | 3,598      | 2,387      | 1,132      | 3,519      | 2,375      | 945        | 3,320      |
| Colby        | 7,929      | 1,936      | 5,617      | 7,553      | 1,917      | 5,608      | 7,525      |
| Dorchester   | 1,193      | 853        | 303        | 1,156      | 847        | 116        | 963        |
| Granton      | 2,380      | 377        | 2,290      | 2,667      | 371        | 2,095      | 2,466      |
| Greenwood    | 3,616      | 1,054      | 2,444      | 3,498      | 1,044      | 2,524      | 3,568      |
| Loyal        | 2,666      | 1,201      | 1,506      | 2,707      | 1,192      | 2,066      | 3,258      |
| Neillsville  | 6,649      | 2,320      | 3,952      | 6,272      | 2,359      | 4,380      | 6,739      |
| Owen         | 2,891      | 917        | 1,552      | 2,469      | 912        | 1,342      | 2,254      |
| Thorp        | 4,261      | 1,781      | 2,999      | 4,780      | 1,771      | 2,612      | 4,383      |
| Withee       | 1,127      | 505        | 970        | 1,475      | 499        | 977        | 1,476      |
| Total        | 36,310     | 13,331     | 22,765     | 36,096     | 13,287     | 22,665     | 35,952     |
| FOREST       |            |            |            |            |            |            |            |
| Crandon      | 6,194      | 1,688      | 4442       | 6,130      | 1,672      | 4,284      | 5,956      |
| Laona        | 1,486      | 1,214      | 439        | 1,653      | 1,203      | 448        | 1,651      |
| Wabeno       | 1,587      | 1071       | 336        | 1,407      | 1,062      | 478        | 1,540      |
| Total        | 9,267      | 3,973      | 5,217      | 9,190      | 3,937      | 5,210      | 9,147      |
| LANGLADE     |            |            |            |            |            |            |            |
| Antigo       | 20,138     | 19,457     | -          | 19,457     | 19,311     | -          | 19,311     |
| Total        | 20,138     | 19,457     | 0          | 19,457     | 19,311     | 0          | 19,311     |
| LINCOLN      |            |            |            |            |            |            |            |
| Merrill      | 20,151     | 9312       | 10176      | 19,488     | 9,276      | 10,452     | 19,728     |
| Tomahawk     | 8,771      | 3436       | 5507       | 8,943      | 3,427      | 5,198      | 8,625      |
| Total        | 28,922     | 12,748     | 15,683     | 28,431     | 12,703     | 15,650     | 28,353     |
| MARATHON     |            |            |            |            |            |            |            |
| MCPL         | 134,402    | 134,892    | -          | 134,892    | 134,717    | -          | 134,717    |
| Total        | 134,402    | 134,892    | 0          | 134,892    | 134,717    | 0          | 134,717    |
| ONEIDA       |            |            |            |            |            |            |            |
| Minocqua     | 13,073     | 5,068      | 8,024      | 13,092     | 5,024      | 7,519      | 12,543     |
| Rhinelander  | 20,947     | 18,652     | 3,325      | 21,977     | 18,481     | 3,740      | 22,221     |
| Three Lakes  | 2,583      | 2,430      | 436        | 2,866      | 2,423      | 483        | 2,906      |
| Total        | 36,603     | 26,150     | 11,785     | 37,935     | 25,928     | 11,742     | 37,670     |
| TAYLOR       |            |            |            |            |            |            |            |
| Gilman       | 2,551      | 381        | 2,142      | 2,523      | 381        | 2,094      | 2,475      |
| Medford      | 15,023     | 4,305      | 10,045     | 14,350     | 4,377      | 9,984      | 14,361     |
| Rib Lake     | 1,448      | 921        | 629        | 1,550      | 920        | 649        | 1,569      |
| Stetsonville | 1,236      | 564        | 269        | 833        | 563        | 246        | 809        |
| Westboro     | 741        | 702        | 18         | 720        | 699        | 55         | 754        |
| Total        | 20,999     | 6,873      | 13,103     | 19,976     | 6,940      | 13,028     | 19,968     |
| Grand Total  | 286,641    | 217,424    | 68,553     | 285,977    | 216,823    | 68,295     | 285,118    |

Data for the Resident and Extended County Populations comes from the DPI's Wisconsin Public Library Service Data web page and includes the Demographic Services Center's annual population estimates, the library's "add-on" service population, and the sum of the two for the Extended County Population Total.