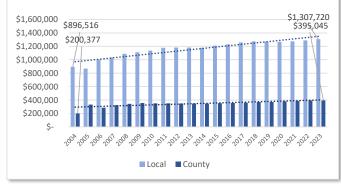

Data for the Resident and Extended County Populations comes from the DPI's Wisconsin Public Library Service Data web page and includes the Demographic Services Center's annual population estimates, the library's "add-on" service population, and the sum of the two for the Extended County Population Total.

https://dpi.wi.gov/libraries/public-libraries/data-reporting/service-data

|                          |              | 2021-      | 2023 F       | Registe        | ered Us    | sers         |              |                  |  |
|--------------------------|--------------|------------|--------------|----------------|------------|--------------|--------------|------------------|--|
| County &<br>Library      | 2021         |            | 2022<br>Non- |                |            | 2023<br>Non- |              |                  |  |
| Library                  | Total        | Resident   | Resident     | Total          | Resident   | Resident     | Total        | Previous<br>Year |  |
| CLARK                    |              |            |              |                |            |              |              |                  |  |
| Abbotsford               | 2,416        | 876        | 542          | 1,418          | 833        | 548          | 1,381        | -2.6%            |  |
| Colby                    | 2,097        | 557        | 1,219        | 1,776          | 599        | 1,331        | 1,930        | 8.7%             |  |
| Dorchester               | 440          | 267        | 185          | 452            | 250        | 159          | 409          | -9.5%            |  |
| Granton                  | 609          | 202        | 454          | 656            | 218        | 501          | 719          | 9.6%             |  |
| Greenwood                | 1,324        | 655<br>482 | 713          | 1,368          | 691        | 742          | 1,433<br>933 | 4.8%<br>-15.5%   |  |
| Loyal                    | 1,046        |            | 622          | 1,104          | 402        | 531          |              |                  |  |
| Neillsville              | 2,552<br>978 | 967<br>474 | 1,222<br>536 | 2,189          | 969<br>433 | 1,230<br>461 | 2,199<br>894 | 0.5%<br>-11.5%   |  |
| Owen<br>Thorp            | 3,046        | 1,334      | 1,779        | 1,010<br>3,113 | 433        | 1,372        | 2,423        | -22.2%           |  |
| Withee                   | 509          | 223        | 306          | 529            | 195        | 262          | 457          | -13.6%           |  |
| Total                    | 15,017       | 6,037      | 7,578        | 13,615         | 5,641      | 7,137        | 12,778       | -6.1%            |  |
| FOREST                   |              |            |              |                |            |              |              |                  |  |
| Crandon                  | 2,585        | 715        | 1,447        | 2,162          | 658        | 1,364        | 2,022        | -6.5%            |  |
| Laona                    | 1,102        | 869        | 282          | 1,151          | 654        | 209          | 863          | -25.0%           |  |
| Wabeno                   | 175          | 135        | 66           | 201            | 160        | 82           | 242          | 20.4%            |  |
| Total                    | 3,862        | 1,719      | 1,795        | 3,514          | 1,472      | 1,655        | 3,127        | -11.0%           |  |
| LANGLADE                 |              |            |              |                |            |              |              |                  |  |
| Antigo                   | 8,811        | 7,150      | 817          | 7,967          | 7,366      | 850          | 8,216        | 3.1%             |  |
| Total                    | 8,811        | 7,150      | 817          | 7,967          | 7,366      | 850          | 8,216        | 3.1%             |  |
| LINCOLN                  |              |            |              |                |            |              |              |                  |  |
| Merrill                  | 9,681        | 4,837      | 4,652        | 9,489          | 4,414      | 4,404        | 8,818        | -7.1%            |  |
| Tomahawk                 | 4,036        | 1,007      | 2,410        | 3,417          | ,<br>923   | 2,209        | 3,132        | -8.3%            |  |
| Total                    | 13,717       | 5,844      | 7,062        | 12,906         | 5,337      | 6,613        | 11,950       | -7.4%            |  |
| MARATHON                 |              |            |              |                |            |              |              |                  |  |
| MCPL                     | 77,090       | 66,900     | 3,038        | 69,938         | 61,274     | 2,835        | 64,109       | -8.3%            |  |
| Total                    | 77,090       | 66,900     | 3,038        | 69,938         | 61,274     | 2,835        | 64,109       | -8.3%            |  |
| ONEIDA                   |              |            |              |                |            |              |              |                  |  |
| Minocqua                 | 8,009        | 3,241      | 5,414        | 8,655          | 3,338      | 5,584        | 8,922        | 3.1%             |  |
| Rhinelander              | 10,165       | 8,608      | 2,176        | 10,784         | 8,437      | 2,085        | 10,522       | -2.4%            |  |
| Three Lakes              | 2,278        | 1,937      | 417          | 2,354          | 1,587      | 360          | 1,947        | -17.3%           |  |
| Total                    | 20,452       | 13,786     | 8,007        | 21,793         | 13,362     | 8,029        | 21,391       | -1.8%            |  |
| TAYLOR                   |              |            |              |                |            |              |              |                  |  |
| Gilman                   | 1,022        | 352        | 748          | 1,100          | 329        | 735          | 1,064        | -3.3%            |  |
| Medford                  | 4,890        | 1,958      | 2,864        | 4,822          | 1,919      | 2,938        | 4,857        | 0.7%             |  |
| Rib Lake                 | 1,763        | 670        | 760          | 1,430          | 669        | 793          | 1,462        | 2.2%             |  |
| Stetsonville<br>Westboro | 517<br>224   | 207<br>171 | 286<br>12    | 493<br>183     | 237<br>187 | 289<br>18    | 526<br>205   | 6.7%<br>12.0%    |  |
| Total                    | 8,416        | 3,358      | 4,670        | 8,028          | 3,341      | 4,773        | 8,114        | 12.0%            |  |
| Grand Total              | 147,365      | 104,794    |              | 137,761        | 97,793     |              | 129,685      | -5.9%            |  |
|                          | ,            |            | ,            | ,              | ,          | ,            | .,           |                  |  |