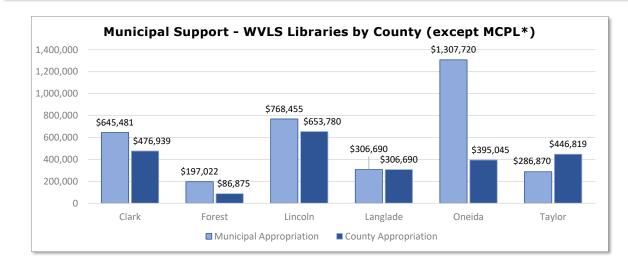

## 2021-2023 Resident & Extended County Populations

|              | 2021       |            | 2022       |            |            | 2023       |            |
|--------------|------------|------------|------------|------------|------------|------------|------------|
|              | Extended   |            | Additional | Extended   |            | Additional | Extended   |
|              | County     | Resident   | County     | County     | Resident   | County     | County     |
|              | Population |
| CLARK        |            |            |            |            |            |            |            |
| Abbotsford   | 3,598      | 2,387      | 1,132      | 3,519      | 2,375      | 945        | 3,320      |
| Colby        | 7,929      | 1,936      | 5,617      | 7,553      | 1,917      | 5,608      | 7,525      |
| Dorchester   | 1,193      | 853        | 303        | 1,156      | 847        | 116        | 963        |
| Granton      | 2,380      | 377        | 2,290      | 2,667      | 371        | 2,095      | 2,466      |
| Greenwood    | 3,616      | 1,054      | 2,444      | 3,498      | 1,044      | 2,524      | 3,568      |
| Loyal        | 2,666      | 1,201      | 1,506      | 2,707      | 1,192      | 2,066      | 3,258      |
| Neillsville  | 6,649      | 2,320      | 3,952      | 6,272      | 2,359      | 4,380      | 6,739      |
| Owen         | 2,891      | 917        | 1,552      | 2,469      | 912        | 1,342      | 2,254      |
| Thorp        | 4,261      | 1,781      | 2,999      | 4,780      | 1,771      | 2,612      | 4,383      |
| Withee       | 1,127      | 505        | 970        | 1,475      | 499        | 977        | 1,476      |
| Total        | 36,310     | 13,331     | 22,765     | 36,096     | 13,287     | 22,665     | 35,952     |
| FOREST       |            |            |            |            |            |            |            |
| Crandon      | 6,194      | 1,688      | 4442       | 6,130      | 1,672      | 4,284      | 5,956      |
| Laona        | 1,486      | 1,214      | 439        | 1,653      | 1,203      | 448        | 1,651      |
| Wabeno       | 1,587      | 1071       | 336        | 1,407      | 1,062      | 478        | 1,540      |
| Total        | 9,267      | 3,973      | 5,217      | 9,190      | 3,937      | 5,210      | 9,147      |
| LANGLADE     |            |            |            |            |            |            |            |
| Antigo       | 20,138     | 19,457     | -          | 19,457     | 19,311     | -          | 19,311     |
| Total        | 20,138     | 19,457     | 0          | 19,457     | 19,311     | 0          | 19,311     |
| LINCOLN      |            |            |            |            |            |            |            |
| Merrill      | 20,151     | 9312       | 10176      | 19,488     | 9,276      | 10,452     | 19,728     |
| Tomahawk     | 8,771      | 3436       | 5507       | 8,943      | 3,427      | 5,198      | 8,625      |
| Total        | 28,922     | 12,748     | 15,683     | 28,431     | 12,703     | 15,650     | 28,353     |
| MARATHON     |            |            |            |            |            |            |            |
| MCPL         | 134,402    | 134,892    | -          | 134,892    | 134,717    | -          | 134,717    |
| Total        | 134,402    | 134,892    | 0          | 134,892    | 134,717    | 0          | 134,717    |
| ONEIDA       |            |            |            |            |            |            |            |
| Minocqua     | 13,073     | 5,068      | 8,024      | 13,092     | 5,024      | 7,519      | 12,543     |
| Rhinelander  | 20,947     | 18,652     | 3,325      | 21,977     | 18,481     | 3,740      | 22,221     |
| Three Lakes  | 2,583      | 2,430      | 436        | 2,866      | 2,423      | 483        | 2,906      |
| Total        | 36,603     | 26,150     | 11,785     | 37,935     | 25,928     | 11,742     | 37,670     |
| TAYLOR       |            |            |            |            |            |            |            |
| Gilman       | 2,551      | 381        | 2,142      | 2,523      | 381        | 2,094      | 2,475      |
| Medford      | 15,023     | 4,305      | 10,045     | 14,350     | 4,377      | 9,984      | 14,361     |
| Rib Lake     | 1,448      | 921        | 629        | 1,550      | 920        | 649        | 1,569      |
| Stetsonville | 1,236      | 564        | 269        | 833        | 563        | 246        | 809        |
| Westboro     | 741        | 702        | 18         | 720        | 699        | 55         | 754        |
| Total        | 20,999     | 6,873      | 13,103     | 19,976     | 6,940      | 13,028     | 19,968     |
| Grand Total  | 286,641    | 217,424    | 68,553     | 285,977    | 216,823    | 68,295     | 285,118    |

Data for the Resident and Extended County Populations comes from the DPI's Wisconsin Public Library Service Data web page and includes the Demographic Services Center's annual population estimates, the library's "add-on" service population, and the sum of the two for the Extended County Population Total.