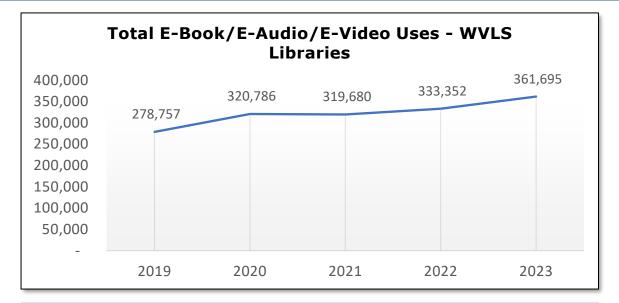

#### WVLS users accessed **361,695** ebooks, eaudiobooks, and emagazines.

a 7% increase over 2022, and a 60% increase since 2015,

THIS PAGE INTENTIONALLY LEFT BLANK