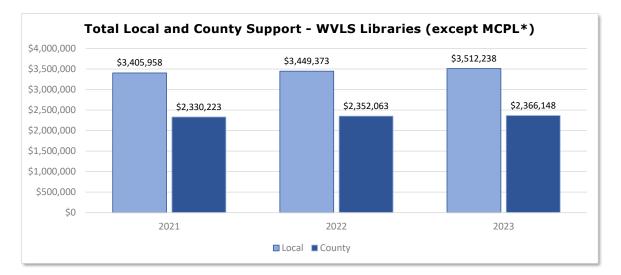

## 2021-2023 Resident & Extended County Populations

|              | 2021       |            | 2022       |            |            | 2023       |            |
|--------------|------------|------------|------------|------------|------------|------------|------------|
|              | Extended   |            | Additional | Extended   |            | Additional | Extended   |
|              | County     | Resident   | County     | County     | Resident   | County     | County     |
|              | Population |
| CLARK        |            |            |            |            |            |            |            |
| Abbotsford   | 3,598      | 2,387      | 1,132      | 3,519      | 2,375      | 945        | 3,320      |
| Colby        | 7,929      | 1,936      | 5,617      | 7,553      | 1,917      | 5,608      | 7,525      |
| Dorchester   | 1,193      | 853        | 303        | 1,156      | 847        | 116        | 963        |
| Granton      | 2,380      | 377        | 2,290      | 2,667      | 371        | 2,095      | 2,466      |
| Greenwood    | 3,616      | 1,054      | 2,444      | 3,498      | 1,044      | 2,524      | 3,568      |
| Loyal        | 2,666      | 1,201      | 1,506      | 2,707      | 1,192      | 2,066      | 3,258      |
| Neillsville  | 6,649      | 2,320      | 3,952      | 6,272      | 2,359      | 4,380      | 6,739      |
| Owen         | 2,891      | 917        | 1,552      | 2,469      | 912        | 1,342      | 2,254      |
| Thorp        | 4,261      | 1,781      | 2,999      | 4,780      | 1,771      | 2,612      | 4,383      |
| Withee       | 1,127      | 505        | 970        | 1,475      | 499        | 977        | 1,476      |
| Total        | 36,310     | 13,331     | 22,765     | 36,096     | 13,287     | 22,665     | 35,952     |
| FOREST       |            |            |            |            |            |            |            |
| Crandon      | 6,194      | 1,688      | 4442       | 6,130      | 1,672      | 4,284      | 5,956      |
| Laona        | 1,486      | 1,214      | 439        | 1,653      | 1,203      | 448        | 1,651      |
| Wabeno       | 1,587      | 1071       | 336        | 1,407      | 1,062      | 478        | 1,540      |
| Total        | 9,267      | 3,973      | 5,217      | 9,190      | 3,937      | 5,210      | 9,147      |
| LANGLADE     |            |            |            |            |            |            |            |
| Antigo       | 20,138     | 19,457     | -          | 19,457     | 19,311     | -          | 19,311     |
| Total        | 20,138     | 19,457     | 0          | 19,457     | 19,311     | 0          | 19,311     |
| LINCOLN      |            |            |            |            |            |            |            |
| Merrill      | 20,151     | 9312       | 10176      | 19,488     | 9,276      | 10,452     | 19,728     |
| Tomahawk     | 8,771      | 3436       | 5507       | 8,943      | 3,427      | 5,198      | 8,625      |
| Total        | 28,922     | 12,748     | 15,683     | 28,431     | 12,703     | 15,650     | 28,353     |
| MARATHON     |            |            |            |            |            |            |            |
| MCPL         | 134,402    | 134,892    | -          | 134,892    | 134,717    | -          | 134,717    |
| Total        | 134,402    | 134,892    | 0          | 134,892    | 134,717    | 0          | 134,717    |
| ONEIDA       |            |            |            |            |            |            |            |
| Minocqua     | 13,073     | 5,068      | 8,024      | 13,092     | 5,024      | 7,519      | 12,543     |
| Rhinelander  | 20,947     | 18,652     | 3,325      | 21,977     | 18,481     | 3,740      | 22,221     |
| Three Lakes  | 2,583      | 2,430      | 436        | 2,866      | 2,423      | 483        | 2,906      |
| Total        | 36,603     | 26,150     | 11,785     | 37,935     | 25,928     | 11,742     | 37,670     |
| TAYLOR       |            |            |            |            |            |            |            |
| Gilman       | 2,551      | 381        | 2,142      | 2,523      | 381        | 2,094      | 2,475      |
| Medford      | 15,023     | 4,305      | 10,045     | 14,350     | 4,377      | 9,984      | 14,361     |
| Rib Lake     | 1,448      | 921        | 629        | 1,550      | 920        | 649        | 1,569      |
| Stetsonville | 1,236      | 564        | 269        | 833        | 563        | 246        | 809        |
| Westboro     | 741        | 702        | 18         | 720        | 699        | 55         | 754        |
| Total        | 20,999     | 6,873      | 13,103     | 19,976     | 6,940      | 13,028     | 19,968     |
| Grand Total  | 286,641    | 217,424    | 68,553     | 285,977    | 216,823    | 68,295     | 285,118    |

Data for the Resident and Extended County Populations comes from the DPI's Wisconsin Public Library Service Data web page and includes the Demographic Services Center's annual population estimates, the library's "add-on" service population, and the sum of the two for the Extended County Population Total.