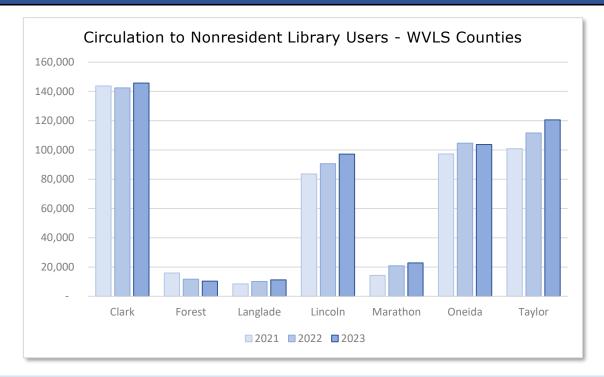

| 0                            | 3                       | 0                       |
| Westboro            | 993              | 862                 | 1,954            | 369                           | 343                          | 121                           | 0                            | 880                            | 240                          | 1                       | 0                       |
| Total               | 100,905          | 111,601             | 120,516          | 14,570                        | 81,316                       | 13,917                        | 2,298                        | 4,111                          | 4,117                        | 181                     | 6                       |

### 2021-2023 Circulations to Nonresidents



**Nonresidents** are library users who live outside the library's legal service jurisdiction; that is, the governmental unit(s) establishing the public library, but are registered users of that library.

Crculations to nonresidents are broken out by those who are residents of another municipality *in the same county* as the library; residents of *a county that is adjacent to the library's county and within WVLS*; residents of *a county adjacent to the library's county but outside the WVLS area*.

**For Act 150/420 purposes,** circulations to nonresidents are then further broken down by whether the municipality in which the user resides has a library of it's own (a "libraried" registered user) or does not (an "unlibraried" registered user).



| 2                   | 019-2   | 2023      |