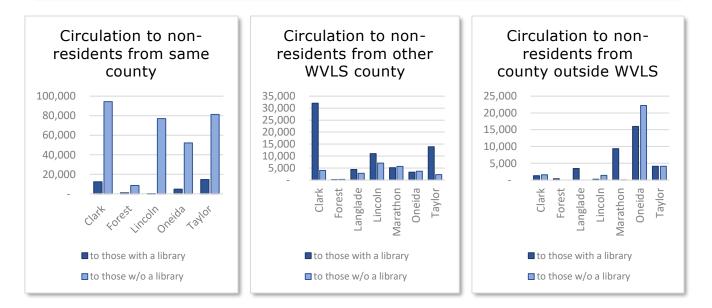

**23%** of registered users live in a municipality without a library.

Non-resident users have access to all library services.

**25%** of checkouts were to registered users from municipalities without libraries.