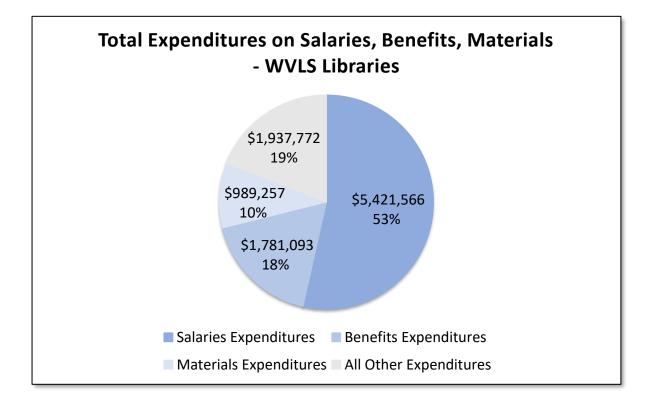

| \$7,223                                   | 9%            |
| Westboro               | \$54,969                           | \$26,948                                 |               | \$0                      | 0%            | \$10,177                                  | 19%           |
| Total                  | \$788,938                          | \$391,371                                | <b>50%</b>    | \$64,893                 | 8%            | \$102,182                                 | 13%           |
| Grand Total            | \$10,129,688                       | \$5,421,566                              | 54%           | \$1,781,093              | 18%           | \$989,257                                 | 10%           |

### **2023 Expenditures on Salaries/Benefits/Materials**



**Salaries and wages** include salaries and wages for all library staff including nonlibrarians and technicians such as plant operation, security, and maintenance staff.

**Employee benefits** include Social Security, retirement, medical insurance, life insurance, guaranteed disability income protection, unemployment compensation, worker's compensation, tuition, and housing benefits paid to all employees included in salary and wages.

**Materials expenditures** include "*all operating expenditures for all collection materials in print, microform, electronic and other formats considered part of the collection, whether purchased, leased, or licensed for use by the public.*" This is not limited to expenditures on physical materials.

**All other expenditures** include any costs for building