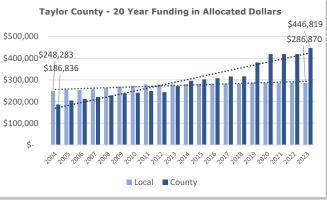

Data for the Resident and Extended County Populations comes from the DPI's Wisconsin Public Library Service Data web page and includes the Demographic Services Center's annual population estimates, the library's "add-on" service population, and the sum of the two for the Extended County Population Total.

https://dpi.wi.gov/libraries/public-libraries/data-reporting/service-data

|                          |              | 2021-      | 2023 F       | Registe        | ered Us    | sers         |              |                  |  |
|--------------------------|--------------|------------|--------------|----------------|------------|--------------|--------------|------------------|--|
| County &<br>Library      | 2021         |            | 2022<br>Non- |                |            | 2023<br>Non- |              |                  |  |
| Library                  | Total        | Resident   | Resident     | Total          | Resident   | Resident     | Total        | Previous<br>Year |  |
| CLARK                    |              |            |              |                |            |              |              |                  |  |
| Abbotsford               | 2,416        | 876        | 542          | 1,418          | 833        | 548          | 1,381        | -2.6%            |  |
| Colby                    | 2,097        | 557        | 1,219        | 1,776          | 599        | 1,331        | 1,930        | 8.7%             |  |
| Dorchester               | 440          | 267        | 185          | 452            | 250        | 159          | 409          | -9.5%            |  |
| Granton                  | 609          | 202        | 454          | 656            | 218        | 501          | 719          | 9.6%             |  |
| Greenwood                | 1,324        | 655<br>482 | 713          | 1,368          | 691        | 742          | 1,433<br>933 | 4.8%<br>-15.5%   |  |
| Loyal                    | 1,046        |            | 622          | 1,104          | 402        | 531          |              |                  |  |
| Neillsville              | 2,552<br>978 | 967<br>474 | 1,222<br>536 | 2,189          | 969<br>433 | 1,230<br>461 | 2,199<br>894 | 0.5%<br>-11.5%   |  |
| Owen<br>Thorp            | 3,046        | 1,334      | 1,779        | 1,010<br>3,113 | 433        | 1,372        | 2,423        | -22.2%           |  |
| Withee                   | 509          | 223        | 306          | 529            | 195        | 262          | 457          | -13.6%           |  |
| Total                    | 15,017       | 6,037      | 7,578        | 13,615         | 5,641      | 7,137        | 12,778       | -6.1%            |  |
| FOREST                   |              |            |              |                |            |              |              |                  |  |
| Crandon                  | 2,585        | 715        | 1,447        | 2,162          | 658        | 1,364        | 2,022        | -6.5%            |  |
| Laona                    | 1,102        | 869        | 282          | 1,151          | 654        | 209          | 863          | -25.0%           |  |
| Wabeno                   | 175          | 135        | 66           | 201            | 160        | 82           | 242          | 20.4%            |  |
| Total                    | 3,862        | 1,719      | 1,795        | 3,514          | 1,472      | 1,655        | 3,127        | -11.0%           |  |
| LANGLADE                 |              |            |              |                |            |              |              |                  |  |
| Antigo                   | 8,811        | 7,150      | 817          | 7,967          | 7,366      | 850          | 8,216        | 3.1%             |  |
| Total                    | 8,811        | 7,150      | 817          | 7,967          | 7,366      | 850          | 8,216        | 3.1%             |  |
| LINCOLN                  |              |            |              |                |            |              |              |                  |  |
| Merrill                  | 9,681        | 4,837      | 4,652        | 9,489          | 4,414      | 4,404        | 8,818        | -7.1%            |  |
| Tomahawk                 | 4,036        | 1,007      | 2,410        | 3,417          | ,<br>923   | 2,209        | 3,132        | -8.3%            |  |
| Total                    | 13,717       | 5,844      | 7,062        | 12,906         | 5,337      | 6,613        | 11,950       | -7.4%            |  |
| MARATHON                 |              |            |              |                |            |              |              |                  |  |
| MCPL                     | 77,090       | 66,900     | 3,038        | 69,938         | 61,274     | 2,835        | 64,109       | -8.3%            |  |
| Total                    | 77,090       | 66,900     | 3,038        | 69,938         | 61,274     | 2,835        | 64,109       | -8.3%            |  |
| ONEIDA                   |              |            |              |                |            |              |              |                  |  |
| Minocqua                 | 8,009        | 3,241      | 5,414        | 8,655          | 3,338      | 5,584        | 8,922        | 3.1%             |  |
| Rhinelander              | 10,165       | 8,608      | 2,176        | 10,784         | 8,437      | 2,085        | 10,522       | -2.4%            |  |
| Three Lakes              | 2,278        | 1,937      | 417          | 2,354          | 1,587      | 360          | 1,947        | -17.3%           |  |
| Total                    | 20,452       | 13,786     | 8,007        | 21,793         | 13,362     | 8,029        | 21,391       | -1.8%            |  |
| TAYLOR                   |              |            |              |                |            |              |              |                  |  |
| Gilman                   | 1,022        | 352        | 748          | 1,100          | 329        | 735          | 1,064        | -3.3%            |  |
| Medford                  | 4,890        | 1,958      | 2,864        | 4,822          | 1,919      | 2,938        | 4,857        | 0.7%             |  |
| Rib Lake                 | 1,763        | 670        | 760          | 1,430          | 669        | 793          | 1,462        | 2.2%             |  |
| Stetsonville<br>Westboro | 517<br>224   | 207<br>171 | 286<br>12    | 493<br>183     | 237<br>187 | 289<br>18    | 526<br>205   | 6.7%<br>12.0%    |  |
| Total                    | 8,416        | 3,358      | 4,670        | 8,028          | 3,341      | 4,773        | 8,114        | 12.0%            |  |
| Grand Total              | 147,365      | 104,794    |              | 137,761        | 97,793     |              | 129,685      | -5.9%            |  |
|                          | ,            |            | ,            | ,              | ,          | ,            | .,           |                  |  |