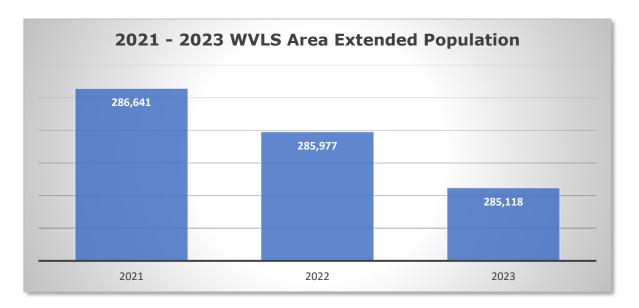

## 2021-2023 Resident & Extended County Populations

|              | 2021       |            | 2022       |            |            | 2023       |            |
|--------------|------------|------------|------------|------------|------------|------------|------------|
|              | Extended   |            | Additional | Extended   |            | Additional | Extended   |
|              | County     | Resident   | County     | County     | Resident   | County     | County     |
|              | Population |
| CLARK        |            |            |            |            |            |            |            |
| Abbotsford   | 3,598      | 2,387      | 1,132      | 3,519      | 2,375      | 945        | 3,320      |
| Colby        | 7,929      | 1,936      | 5,617      | 7,553      | 1,917      | 5,608      | 7,525      |
| Dorchester   | 1,193      | 853        | 303        | 1,156      | 847        | 116        | 963        |
| Granton      | 2,380      | 377        | 2,290      | 2,667      | 371        | 2,095      | 2,466      |
| Greenwood    | 3,616      | 1,054      | 2,444      | 3,498      | 1,044      | 2,524      | 3,568      |
| Loyal        | 2,666      | 1,201      | 1,506      | 2,707      | 1,192      | 2,066      | 3,258      |
| Neillsville  | 6,649      | 2,320      | 3,952      | 6,272      | 2,359      | 4,380      | 6,739      |
| Owen         | 2,891      | 917        | 1,552      | 2,469      | 912        | 1,342      | 2,254      |
| Thorp        | 4,261      | 1,781      | 2,999      | 4,780      | 1,771      | 2,612      | 4,383      |
| Withee       | 1,127      | 505        | 970        | 1,475      | 499        | 977        | 1,476      |
| Total        | 36,310     | 13,331     | 22,765     | 36,096     | 13,287     | 22,665     | 35,952     |
| FOREST       |            |            |            |            |            |            |            |
| Crandon      | 6,194      | 1,688      | 4442       | 6,130      | 1,672      | 4,284      | 5,956      |
| Laona        | 1,486      | 1,214      | 439        | 1,653      | 1,203      | 448        | 1,651      |
| Wabeno       | 1,587      | 1071       | 336        | 1,407      | 1,062      | 478        | 1,540      |
| Total        | 9,267      | 3,973      | 5,217      | 9,190      | 3,937      | 5,210      | 9,147      |
| LANGLADE     |            |            |            |            |            |            |            |
| Antigo       | 20,138     | 19,457     | -          | 19,457     | 19,311     | -          | 19,311     |
| Total        | 20,138     | 19,457     | 0          | 19,457     | 19,311     | 0          | 19,311     |
| LINCOLN      |            |            |            |            |            |            |            |
| Merrill      | 20,151     | 9312       | 10176      | 19,488     | 9,276      | 10,452     | 19,728     |
| Tomahawk     | 8,771      | 3436       | 5507       | 8,943      | 3,427      | 5,198      | 8,625      |
| Total        | 28,922     | 12,748     | 15,683     | 28,431     | 12,703     | 15,650     | 28,353     |
| MARATHON     |            |            |            |            |            |            |            |
| MCPL         | 134,402    | 134,892    | -          | 134,892    | 134,717    | -          | 134,717    |
| Total        | 134,402    | 134,892    | 0          | 134,892    | 134,717    | 0          | 134,717    |
| ONEIDA       |            |            |            |            |            |            |            |
| Minocqua     | 13,073     | 5,068      | 8,024      | 13,092     | 5,024      | 7,519      | 12,543     |
| Rhinelander  | 20,947     | 18,652     | 3,325      | 21,977     | 18,481     | 3,740      | 22,221     |
| Three Lakes  | 2,583      | 2,430      | 436        | 2,866      | 2,423      | 483        | 2,906      |
| Total        | 36,603     | 26,150     | 11,785     | 37,935     | 25,928     | 11,742     | 37,670     |
| TAYLOR       |            |            |            |            |            |            |            |
| Gilman       | 2,551      | 381        | 2,142      | 2,523      | 381        | 2,094      | 2,475      |
| Medford      | 15,023     | 4,305      | 10,045     | 14,350     | 4,377      | 9,984      | 14,361     |
| Rib Lake     | 1,448      | 921        | 629        | 1,550      | 920        | 649        | 1,569      |
| Stetsonville | 1,236      | 564        | 269        | 833        | 563        | 246        | 809        |
| Westboro     | 741        | 702        | 18         | 720        | 699        | 55         | 754        |
| Total        | 20,999     | 6,873      | 13,103     | 19,976     | 6,940      | 13,028     | 19,968     |
| Grand Total  | 286,641    | 217,424    | 68,553     | 285,977    | 216,823    | 68,295     | 285,118    |