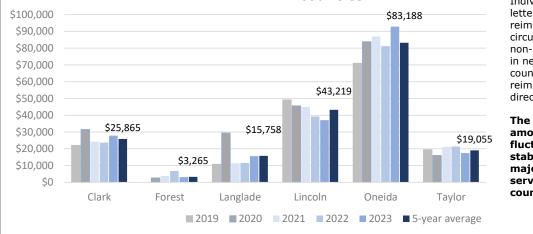

unty Public Library (a consolidated county) invoices an adjacent county for circulations to that county's nonresidents, it will not receive a reimbursement. Should MCPL invoice an adjacent county for nonresident circulations, libraries in counties adjacent to Marathon County may invoice MCPL for the same.

### 2019-2023 Act 420 Payments



#### Act 420 reimbursements paid by home county to bordering counties

Act 420 reimbursement requests for circulations to residents of all nonlibraried municipalities are sent from individual libraries to the county clerk in the neighboring county. The county is then responsible for reimbursing at the statutory rate.

The total reimbursement amount is generally stable over time.

#### Act 420 reimbursements received by libraries from bordering counties



Individual libraries send letters requesting reimbursement for circulation to residents of non-libraried municipalities in neighboring counties. The county clerks send reimbursement checks directly to the library.

The total reimbursement amount received does fluctuate but is generally stable over time barring major changes in library service in a neighboring county.

Wisconsin Act 420 is the mechanism by which a library is reimbursed for providing services to a registered user who lives in a municipality without a library located in an adjacent county.

Barring administrative restrictions, people will use the library that is most convenient and best meets their individual needs regardless of geography or tax boundaries. Sometimes the closest library is one across a county boarder; somet