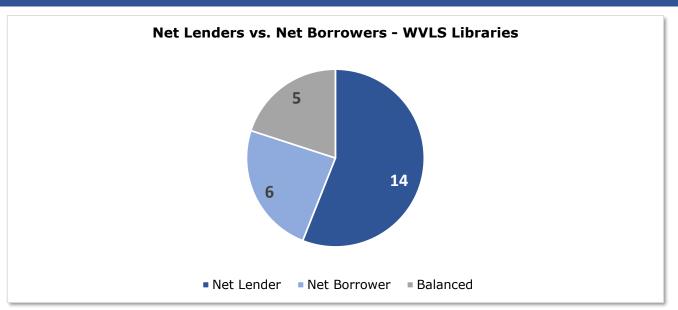

terlibrary loans** (ILL) are "library materials—or copies of the materials—provided by one autonomous library to another upon request. The libraries involved in ILL are not under the same administration" (e.g., branches of the same library).

**Items loaned** indicate items leaving the library to be used at another library. **Items received** indicate library materials requested from another library for circulation to that library's user.

If a library *loans* more materials than it receives, it is considered a **net lender**. If a library *receives* more items than it loans, it is considered a **net borrower**.

A net lender has a score of less than 1

A **net borrower** has a score of more than 1

A score near 1 indicates balanced lending and borrowing.

### 2021-2023 Interlibrary Loan



Since automation began in the early 2000s, a primary (and fundamental) enhancement to public library service in the Wisconsin Valley Library System is the ability to easily and quickly share materials among all member libraries through the V-Cat Integrated Library System (ILS) database and intrasystem courier service.

# This chart shows the percent of items circulated at a member library that comes from their own internal collection (light blue), another V-Cat library in WVLS (dark blue), or outside the system from a non-WVLS library through Wiscat (gray).

An average WVLS library's circulation in 2023 was 82% from their own collection and 17% sourced by placing a hold and having an item delivered from another member library. Wiscat, which is a much less integrated and slower inerloan p