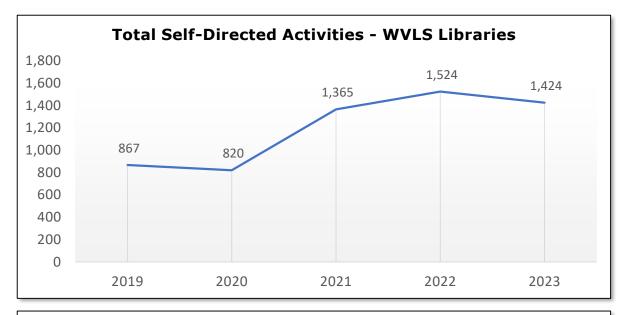

## participated in 1 program or self-directed activity.

Attendance at in-person programs increased 45% over 2022 while participation in self-directed activities has dropped slightly.