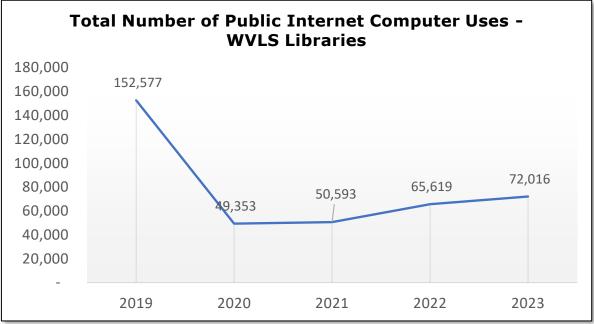

#### used a public computer or logged onto public wi-fi 2 times.

Public PC use is down from prepandemic numbers, but has increased since 2020.