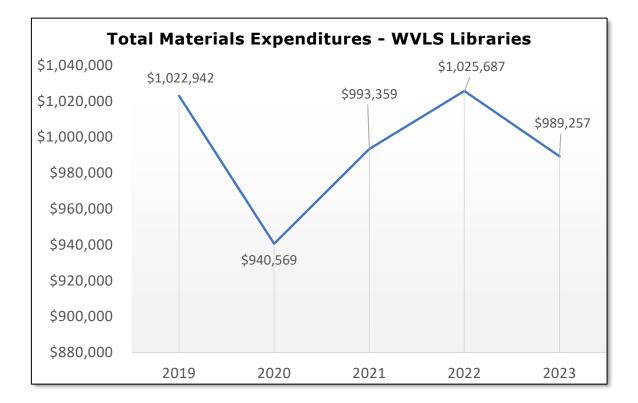

### **2019-2023 Self-Directed Activities**

A **self-directed activity** is "a planned, independent activity available for a definite time period which introduces participating individuals to any of the broad range of library services or activities which directly provide information to participants."

DPI began asking libraries to report self-directed activities in 2019. Due to the nature of these activities occuring over a period of time and often without direct contact with library staff, their popularity grew quickly during the pandemic response. Activities range from hands-on DIY activities to reading challenges completed at the participant's own pace.