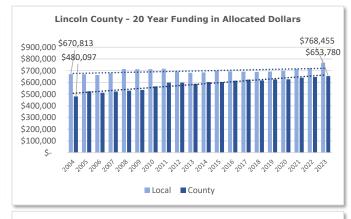

Data for the Resident and Extended County Populations comes from the DPI's Wisconsin Public Library Service Data web page and includes the Demographic Services Center's annual population estimates, the library's "add-on" service population, and the sum of the two for the Extended County Population Total.

https://dpi.wi.gov/libraries/public-libraries/data-reporting/service-data

|                          |              | 2021-      | 2023 F       | Registe        | ered Us    | sers         |              |                  |  |
|--------------------------|--------------|------------|--------------|----------------|------------|--------------|--------------|------------------|--|
| County &<br>Library      | 2021         |            | 2022<br>Non- |                |            | 2023<br>Non- |              |                  |  |
| Library                  | Total        | Resident   | Resident     | Total          | Resident   | Resident     | Total        | Previous<br>Year |  |
| CLARK                    |              |            |              |                |            |              |              |                  |  |
| Abbotsford               | 2,416        | 876        | 542          | 1,418          | 833        | 548          | 1,381        | -2.6%            |  |
| Colby                    | 2,097        | 557        | 1,219        | 1,776          | 599        | 1,331        | 1,930        | 8.7%             |  |
| Dorchester               | 440          | 267        | 185          | 452            | 250        | 159          | 409          | -9.5%            |  |
| Granton                  | 609          | 202        | 454          | 656            | 218        | 501          | 719          | 9.6%             |  |
| Greenwood                | 1,324        | 655<br>482 | 713          | 1,368          | 691        | 742          | 1,433<br>933 | 4.8%<br>-15.5%   |  |
| Loyal                    | 1,046        |            | 622          | 1,104          | 402        | 531          |              |                  |  |
| Neillsville              | 2,552<br>978 | 967<br>474 | 1,222<br>536 | 2,189          | 969<br>433 | 1,230<br>461 | 2,199<br>894 | 0.5%<br>-11.5%   |  |
| Owen<br>Thorp            | 3,046        | 1,334      | 1,779        | 1,010<br>3,113 | 433        | 1,372        | 2,423        | -22.2%           |  |
| Withee                   | 509          | 223        | 306          | 529            | 195        | 262          | 457          | -13.6%           |  |
| Total                    | 15,017       | 6,037      | 7,578        | 13,615         | 5,641      | 7,137        | 12,778       | -6.1%            |  |
| FOREST                   |              |            |              |                |            |              |              |                  |  |
| Crandon                  | 2,585        | 715        | 1,447        | 2,162          | 658        | 1,364        | 2,022        | -6.5%            |  |
| Laona                    | 1,102        | 869        | 282          | 1,151          | 654        | 209          | 863          | -25.0%           |  |
| Wabeno                   | 175          | 135        | 66           | 201            | 160        | 82           | 242          | 20.4%            |  |
| Total                    | 3,862        | 1,719      | 1,795        | 3,514          | 1,472      | 1,655        | 3,127        | -11.0%           |  |
| LANGLADE                 |              |            |              |                |            |              |              |                  |  |
| Antigo                   | 8,811        | 7,150      | 817          | 7,967          | 7,366      | 850          | 8,216        | 3.1%             |  |
| Total                    | 8,811        | 7,150      | 817          | 7,967          | 7,366      | 850          | 8,216        | 3.1%             |  |
| LINCOLN                  |              |            |              |                |            |              |              |                  |  |
| Merrill                  | 9,681        | 4,837      | 4,652        | 9,489          | 4,414      | 4,404        | 8,818        | -7.1%            |  |
| Tomahawk                 | 4,036        | 1,007      | 2,410        | 3,417          | ,<br>923   | 2,209        | 3,132        | -8.3%            |  |
| Total                    | 13,717       | 5,844      | 7,062        | 12,906         | 5,337      | 6,613        | 11,950       | -7.4%            |  |
| MARATHON                 |              |            |              |                |            |              |              |                  |  |
| MCPL                     | 77,090       | 66,900     | 3,038        | 69,938         | 61,274     | 2,835        | 64,109       | -8.3%            |  |
| Total                    | 77,090       | 66,900     | 3,038        | 69,938         | 61,274     | 2,835        | 64,109       | -8.3%            |  |
| ONEIDA                   |              |            |              |                |            |              |              |                  |  |
| Minocqua                 | 8,009        | 3,241      | 5,414        | 8,655          | 3,338      | 5,584        | 8,922        | 3.1%             |  |
| Rhinelander              | 10,165       | 8,608      | 2,176        | 10,784         | 8,437      | 2,085        | 10,522       | -2.4%            |  |
| Three Lakes              | 2,278        | 1,937      | 417          | 2,354          | 1,587      | 360          | 1,947        | -17.3%           |  |
| Total                    | 20,452       | 13,786     | 8,007        | 21,793         | 13,362     | 8,029        | 21,391       | -1.8%            |  |
| TAYLOR                   |              |            |              |                |            |              |              |                  |  |
| Gilman                   | 1,022        | 352        | 748          | 1,100          | 329        | 735          | 1,064        | -3.3%            |  |
| Medford                  | 4,890        | 1,958      | 2,864        | 4,822          | 1,919      | 2,938        | 4,857        | 0.7%             |  |
| Rib Lake                 | 1,763        | 670        | 760          | 1,430          | 669        | 793          | 1,462        | 2.2%             |  |
| Stetsonville<br>Westboro | 517<br>224   | 207<br>171 | 286<br>12    | 493<br>183     | 237<br>187 | 289<br>18    | 526<br>205   | 6.7%<br>12.0%    |  |
| Total                    | 8,416        | 3,358      | 4,670        | 8,028          | 3,341      | 4,773        | 8,114        | 12.0%            |  |
| Grand Total              | 147,365      | 104,794    |              | 137,761        | 97,793     |              | 129,685      | -5.9%            |  |
|                          | ,            |            | ,            | ,              | ,          | ,            | .,           |                  |  |