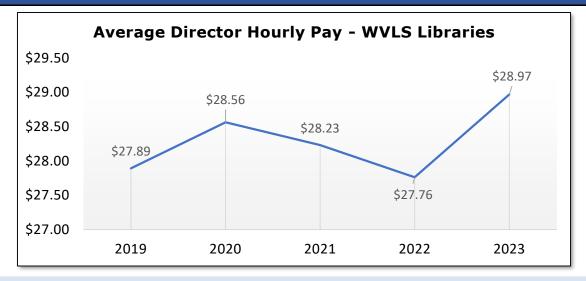

The DPI annual report collects further data broken down by age groups.

The number of self-directed activities offered by libraries decreased slightly in 2023, but the number of participants in these activities has held nearly steady.

| 2019-2023 Public Internet Computers/Uses |          |                                             |          |      |          |                |                                            |                |                |          |                |  |
|------------------------------------------|----------|---------------------------------------------|----------|------|----------|----------------|--------------------------------------------|----------------|----------------|----------|----------------|--|
| County &<br>Library                      | Nun      | umber of Public PCs with<br>Internet Access |          |      |          |                | Number of Public Internet Computer<br>Uses |                |                |          |                |  |
| _                                        | 2019     | 2020                                        | 2021     | 2022 | 2023     | 2019           | 2020                                       | 2021           | 2022           | 2023     | Year           |  |
| CLARK                                    |          |                                             |          |      |          |                |                                            |                |                |          |                |  |
| Abbotsford                               | 8        | 8                                           | 8        | 8    | 7        | 3,217          | 1,380                                      | 1,551          | 1,384          | 1,309    | -5.4%          |  |
| Colby                                    | 9        | 9                                           | 9        | 9    | 9        | 2,122          | ,<br>512                                   | ,<br>445       | , 603          | ,<br>779 | 29.2%          |  |
| Dorchester                               | 6        | 5                                           | 5        | 3    | 3        | 159            | 126                                        | 172            | 98             | 162      | 65.3%          |  |
| Granton                                  | 28       | 28                                          | 28       | 28   | 28       | 4,483          | 4,103                                      | 3,061          | 2,003          | 1,985    | -0.9%          |  |
| Greenwood                                | 5        | 5                                           | 5        | 5    | 5        | 2,359          | 460                                        | 825            | 1,768          | 1,842    | 4.2%           |  |
| Loyal                                    | 6        | 5                                           | 5        | 5    | 5        | 1,582          | 598                                        | 640            | 504            | 620      | 23.0%          |  |
| Neillsville                              | 4        | 4                                           | 4        | 4    | 4        | 3,068          | 1,144                                      | 1,820          | 2,340          | 2,380    | 1.7%           |  |
| Owen                                     | 3        | 3                                           | 2        | 2    | 2        | 936            | 182                                        | 254            | 326            | 286      | -12.3%         |  |
| Thorp                                    | 7        | 7                                           | 7        | 7    | 7        | 2,256          | 664                                        | 624            | 987            | 989      | 0.2%           |  |
| Withee                                   | 5        | 3                                           | 4        | 4    | 4        | 864            | 219                                        | 415            | 452            | 436      | -3.5%          |  |
| Total                                    | 81       | 77                                          | 77       | 75   | 74       | 21,046         | 9,388                                      | 9,807          | 10,465         | 10,788   | 3.1%           |  |
| FOREST                                   |          |                                             |          |      |          |                |                                            |                |                |          |                |  |
| Crandon                                  | 6        | 6                                           | 6        | 6    | 6        | 4,005          | 2,365                                      | 1,569          | 1,234          | 1,580    | 28.0%          |  |
| Laona                                    | 7        | 5                                           | 5        | 5    | 5        | 2,100          | 1,000                                      | 975            | 1,000          | 1,100    | 10.0%          |  |
| Wabeno                                   | 7        | 4                                           | 2        | 2    | 2        | 720            | 536                                        | 493            | 315            | 324      | 2.9%           |  |
| Total                                    | 20       | 15                                          | 13       | 13   | 13       | 6,825          | 3,901                                      | 3,037          | 2,549          | 3,004    | 17.9%          |  |
|                                          |          |                                             |          |      |          |                |                                            | •              | •              |          |                |  |
|                                          | 10       | 10                                          | 10       | 18   | 10       | 0.200          |                                            | 4 050          | 4 210          | 4,120    | 4 50/          |  |
| Antigo<br><b>Total</b>                   | 19<br>19 | 19<br>19                                    | 19<br>19 | 18   | 12<br>12 | 9,386<br>9,386 | 3,655<br>3,655                             | 4,056<br>4,056 | 4,316<br>4,316 | 4,120    | -4.5%<br>-4.5% |  |
|                                          | 19       | 19                                          | 19       | 10   | 12       | 9,300          | 5,055                                      | 4,050          | 4,510          | 4,120    | -4.5%          |  |
| LINCOLN                                  |          |                                             |          |      |          |                |                                            |                |                |          |                |  |
| Merrill                                  | 55       | 54                                          | 55       | 26   | 26       | 17,190         | 5,316                                      | 4,561          | 6,548          | 6,922    | 5.7%           |  |
| Tomahawk                                 | 10       | 10                                          | 5        | 6    | 6        | 3,810          | 1,289                                      | 1,652          | 1,769          | 1,838    | 3.9%           |  |
| Total                                    | 65       | 64                                          | 60       | 32   | 32       | 21,000         | 6,605                                      | 6,213          | 8,317          | 8,760    | 5.3%           |  |
| MARATHON                                 |          |                                             |          |      |          |                |                                            |                |                |          |                |  |
| MCPL                                     | 97       | 97                                          | 85       | 84   | 86       | 53,789         | 15,189                                     | 14,168         | 21,343         | 23,504   | 10.1%          |  |
| Total                                    | 97       | 97                                          | 85       | 84   | 86       | 53,789         | 15,189                                     | 14,168         | 21,343         | 23,504   | 10.1%          |  |
|                                          |          |                                             |          |      |          |                |                                            |                | /0-10          |          |                |  |
| ONEIDA                                   |          |                                             |          |      |          |                |                                            |                |                |          |                |  |
| Minocqua                                 | 14       | 20                                          | 16       | 10   | 10       | 14,123         | 3,198                                      | 3,767          | 6,463          | 8,898    | 37.7%          |  |
| Rhinelander                              | 18       | 18                                          | 9        | 10   | 9        | 7,662          | 1,879                                      | 1,614          | 3,291          | 3,396    | 3.2%           |  |
| Three Lakes                              | 8        | 8                                           | 8        | 8    | 8        | 1,997          | 671                                        | 944            | 1,161          | 926      | -20.2%         |  |
| Total                                    | 40       | 46                                          | 33       | 28   | 27       | 23,782         | 5,748                                      | 6,325          | 10,915         | 13,220   | 21.1%          |  |
| TAYLOR                                   |          |                                             |          |      |          |                |                                            |                |                |          |                |  |
| Gilman                                   | 5        | 5                                           | 6        | 6    | 6        | 697            | 241                                        | 256            | 297            | 330      | 11.1%          |  |
| Medford                                  | 17       | 14                                          | 14       | 14   | 13       | 11,552         | 3,527                                      | 4,828          | 5,149          | 5,319    | 3.3%           |  |
| Rib Lake                                 | 10       | 5                                           | 5        | 5    | 5        | 2,685          | 765                                        | 891            | 1,237          | 2,091    | 69.0%          |  |
| Stetsonville                             | 7        | 6                                           | 5        | 5    | 5        | 1,815          | 334                                        | 1,012          | 661            | 530      | -19.8%         |  |
| Westboro                                 | 6        | 6                                           | 6        | 6    | 6        | 0              | 0                                          | 0              | 370            | 350      | -5.4%          |  |
| Total                                    | 45       | 36                                          | 36       | 36   | 35       | 16,749         | 4,867                                      | 6,987          | 7,714          | 8,620    | 11.7%          |  |
| Grand Total                              | 367      | 354                                         | 323      | 286  | 279      | 152,577        | 49,353                                     | 50,593         | 65,619         | 72,016   | 9.7%           |  |
| Notes about the                          |          |                                             |          |      |          |                |                                            |                |                |          |                |  |