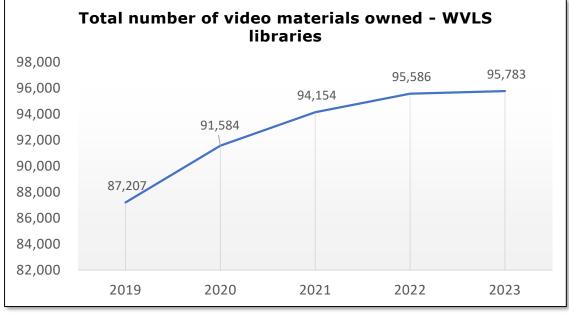

475    | 540       | 538       | 403       | 410    | 2,741  | 2,873     | 2,948          | 3,006     | 3,024  |
| Stetsonville       | -      | -         | -         | -         | -      | 1,030  | 998       | 1,033          | 1,039     | 955    |
| Westboro           | 16     | 15        | 11        | 3         | 3      | 1,730  | 1,797     | 1,912          | 2,090     | 1,900  |
| Total              | 3,672  | 3,842     | 3,894     | 3,920     | 3,741  | 12,169 | 13,120    | 13,271         | 13,502    | 13,535 |
| Grand Total        | 56,914 | 56,611    | 58,836    | 57,549    | 53,895 | 87,207 | 91,584    | 94,154         | 95,586    | 95,783 |

Notes about the data:

\*Elton branch of the Antigo Public Library closed in March 2020.

### 2018-2022 Library Collections - Audio/Video





**Audio materials** are "materials on which sounds (only) are stored (recorded) and that can be reproduced (played back) mechanically or electronically or both. Included are records, audiocassettes, audio discs (including audio CDs), talking books (whether on cassette, CD, or DVD), Playaways, and other sound recordings." (These do not include mixed sets of audio and print, as in a children's read-along book that includes a physical picture book with an audio recording.)

**Video materials** are "materials on which moving pictures are recorded, with or without sound. Electronic playback reproduces pictures, with or without sounds, using a television receiver or monitor. Video formats may include tape, DVD, Bluray, etc."

### 2019-2023 Library Collections - Other

| County &              |