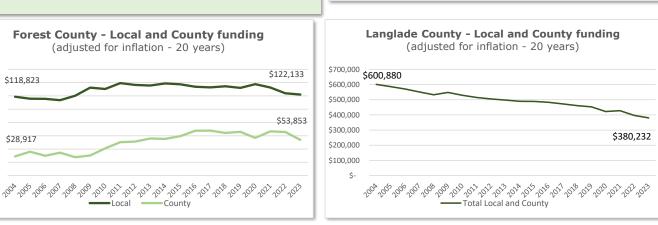

.gov/cpi/factsheets/purchasing-power-constant-dollars.htm

Trends in Local and County funding - adjusted for inflation

As with personal income, inflation impacts the purchasing power of the dollar. These charts show the purchasing power value of local and county allocations based on the value of the dollar two decades ago.

When a budget allocation is not adjusted for inflation, the value of the overall operation budget is degraded. Even modest annual increases may result in a budget falling "behind" over time.

In 8 out of 13 cases, the value of the operating budgets for libraries in WVLS counties have lost purchasing power when calculated as constant dollars over the last two decades. In one, it has maintained purchasing power, and the remaining four have gained relative to inflation.





### 2004-2023 Local/County Income - Adjusted for Inflation

|      | 2014      |     | 2015      |     | 2016      |     | 2017      |     | 2018      |     | 2019      |     | 2020      |     | 2021      |     | 2022      |     | 2023      | % change   |
|------|-----------|-----|-----------|-----|-----------|-----|-----------|-----|-----------|-----|-----------|-----|-----------|-----|-----------|-----|-----------|-----|-----------|------------|
|      |           |     |           |     |           |     |           |     |           |     |           |     |           |     |           |     |           |     |           | since 2004 |
| \$   | 451,189   | \$  | 452,189   | \$  | 451,189   | \$  | 465,050   | \$  | 458,420   | \$  | 448,310   | \$  | 450,595   | \$  | 441,920   | \