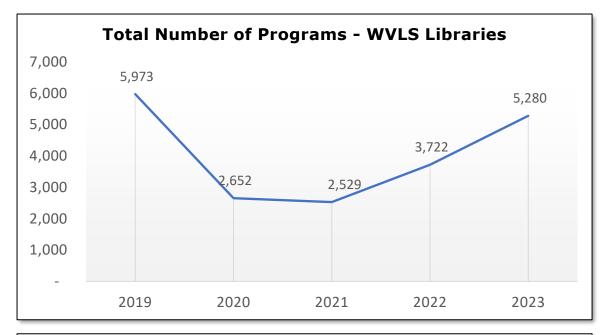

Library visits have rebounded following the 2020 and 2021 pandemic years.

|                     | 2019-2023 Programs |         |          |           |           |                              |              |                    |            |              |              |                  |
|---------------------|--------------------|---------|----------|-----------|-----------|------------------------------|--------------|--------------------|------------|--------------|--------------|------------------|
| County &<br>Library | P                  | Numbe   | r of Pro | ograms    | 5         | % Change<br>from<br>Previous | F            | Program Attendance |            |              |              | % Change<br>from |
|                     | 2019               | 2020    | 2021     | 2022      | 2023      | Year                         | 2019         | 2020               | 2021       | 2022         | 2023         | Previous<br>Year |
| CLARK               |                    |         |          |           |           |                              |              |                    |            |              |              |                  |
| Abbotsford          | 118                | 96      | 86       | 111       | 124       | 11.7%                        | 2,727        | 598                | 1,035      | 1,595        | 1,847        | 15.8%            |
| Colby               | 111                | 26      | 47       | 98        | 158       | 61.2%                        | 4,541        | 891                | 2,034      | 7,021        | 6,500        | -7.4%            |
| Dorchester          | 162                | 95      | 93       | 94        | 164       | 74.5%                        | 1,539        | 486                | 541        | 813          | 1,210        | 48.8%            |
| Granton             | 8                  | 3       | 36       | 49        | 48        | -2.0%                        | 128          | 104                | 319        | 1,031        | 785          | -23.9%           |
| Greenwood           | 173                | 42      | 52       | 160       | 194       | 21.3%                        | 1,118        | 344                | 379        | 828          | 820          | -1.0%            |
| Loyal               | 156                | 59      | 66       | 176       | 204       | 15.9%                        | 1,889        | 581                | 730        | 2,134        | 2,621        | 22.8%            |
| Neillsville         | 67                 | 12      | 69       | 55        | 64        | 16.4%                        | 943          | 266                | 1,033      | 854          | 1,853        | 117.0%           |
| Owen                | 27<br>142          | 9<br>28 | 13<br>48 | 33<br>154 | 28<br>177 | -15.2%<br>14.9%              | 634<br>2,904 | 56<br>535          | 487<br>310 | 574          | 2 115        | -6.6%<br>37.6%   |
| Thorp<br>Withee     | 142                | 28      | 48       | 154<br>44 | 43        | -2.3%                        | 2,904        | 269                | 310        | 2,264<br>296 | 3,115<br>717 | 37.6%            |
| Total               | 982                | 377     | 520      | 974       | 43        | -2.3%                        | 16,703       | 4,130              | 7,232      | 17,410       | 20,004       | 142.2%           |
|                     | 502                | 577     | 520      | 571       | 1/201     | 2010 /0                      | 10// 00      | 1/100              | ,,,232     | 177110       | 20,001       | 1113 /0          |
| FOREST<br>Crandon   | 333                | 115     | 253      | 202       | 231       | 14.4%                        | 4 1 2 2      | 910                | 3,267      | 2,615        | 2,293        | 10 20/           |
| Laona               | 8                  | 115     | 18       | 202       | 231       | 23.8%                        | 4,132<br>81  | 910                | 3,207      | 2,015        | 2,293        | -12.3%<br>19.3%  |
| Wabeno              | 3                  | 0       | 10       | 21        | 20        | #DIV/0!                      | 136          | 0                  | 142        | 243          | 290          | #DIV/0!          |
| Total               | 344                | 116     | 272      | 223       | 258       | 15.7%                        | 4,349        | 916                | 3,439      | 2,858        | 2,583        | -9.6%            |
|                     |                    |         |          |           |           |                              |              |                    |            | _/           | _/           |                  |
| LANGLADE            |                    |         |          |           |           |                              |              |                    |            |              |              |                  |
| Antigo              | 136                | 48      | 109      | 127       | 660       | 419.7%                       | 4,163        | 2,237              | 2,097      | 2,497        | 8,684        | 247.8%           |
| Total               | 136                | 48      | 109      | 127       | 660       | 16.5%                        | 4,163        | 2,237              | 2,097      | 2,497        | 8,684        | 247.8%           |
| LINCOLN             |                    |         |          |           |           |                              |              |                    |            |              |              |                  |
| Merrill             | 312                | 118     | 51       | 97        | 224       | 130.9%                       | 7,227        | 1,828              | 911        | 1,813        | 4,373        | 141.2%           |
| Tomahawk            | 422                | 214     | 169      | 249       | 308       | 23.7%                        | 5,820        | 3,096              | 2,739      | 4,711        | 5,587        | 18.6%            |
| Total               | 734                | 332     | 220      | 346       | 532       | 53.8%                        | 13,047       | 4,924              | 3,650      | 6,524        | 9,960        | 52.7%            |
| MARATHON            |                    |         |          |           |           |                              |              |                    |            |              |              |                  |
| MCPL                | 1,827              | 1,007   | 244      | 521       | 951       | 82.5%                        | 36,402       | 15,812             | 4,232      | 9,870        | 19,222       | 94.8%            |
| Total               | 1,827              | 1,007   | 244      | 521       | 951       | 82.5%                        | 36,402       | 15,812             | 4,232      | -            | 19,222       | 94.8%            |
| ONEIDA              |                    |         |          |           |           |                              |              |                    |            |              |              |                  |
| Minocqua            | 437                | 127     | 173      | 300       | 415       | 38.3%                        | 8,079        | 1,977              | 2,990      | 5,475        | 8,063        | 47.3%            |
| Rhinelander         | 888                | 285     | 546      | 494       | 371       | -24.9%                       | 18,067       | 7,961              | 7,674      | 5,646        | 6,624        | 17.3%            |
| Three Lakes         | 140                | 123     | 156      | 208       | 190       | -8.7%                        | 2,740        | 1,356              | 1,729      | 2,999        | 3,188        | 6.3%             |
| Total               | 1,465              | 535     | 875      | 1,002     | 976       | -2.6%                        | 28,886       | 11,294             | 12,393     | 14,120       | -            | 26.6%            |
| TAYLOR              |                    |         |          |           |           |                              |              |                    |            |              |              |                  |
| Gilman              | 56                 | 40      | 71       | 82        | 110       | 34.1%                        | 1,060        | 279                | 798        | 1,085        | 1,555        | 43.3%            |
| Medford             | 186                | 35      | 88       | 237       | 286       | 20.7%                        | 25,934       | 1,201              | 6,272      | 8,099        | 10,739       | 32.6%            |
| Rib Lake            | 85                 | 107     | 47       | 39        | 45        | 15.4%                        | 1,351        | ,<br>930           | ,<br>932   | ,<br>668     | ,<br>1,475   | 120.8%           |
| Stetsonville        | 96                 | 33      | 66       | 109       | 179       | 64.2%                        | 1,101        | 408                | 1,007      | 1,582        | 2,389        | 51.0%            |
| Westboro            | 62                 | 22      | 17       | 62        | 79        | 27.4%                        | 407          | 146                | 140        | 848          | 879          | 3.7%             |
| Total               | 485                | 237     | 289      | 529       | 699       | 32.1%                        | 29,853       | 2,964              | 9,149      | 12,282       | 17,037       | 38.7%            |
| Grand Total         | 5,973              | 2,652   | 2,529    | 3,722     | 5,280     | 41.9%                        | 133,403      | 42,277             | 42,192     | 65,561       | 95,365       | 45.5%            |

## 2019-2023 Programs

An **in-person library program** is "*a planned event which introduces the inperson group attending to any of the broad range of library services or activities or which directly provides information to participants.*" These can include programs *about* the library (tours, training on library use and services), but most often are cultural, recreational, educational, or social and are offered to all ages, *ranging from young children and families to teens, adults, and seniors.* 

The DPI annual report collects further data broken down by age groups.

In-person programming and attendance, like visits, have begun to rebound following the 2020 and 2021 pandemic years. Both number of program offerings and attendance have increased.