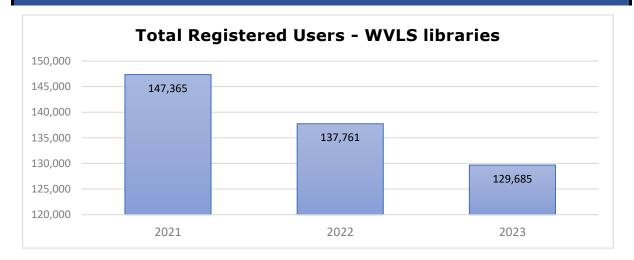

#### 129,685 REGISTERED USERS

The equivalent of **45%** of the population of the seven-county service area **had a library card.** 

Library cards are available for free to all residents of the seven counties in the WVLS service area, including those who live in municipalities that do not have a library.

https://dpi.wi.gov/libraries/public-libraries/data-reporting/service-data

|                          |              | 2021-      | 2023 F       | Registe        | ered Us    | sers         |              |                  |  |
|--------------------------|--------------|------------|--------------|----------------|------------|--------------|--------------|------------------|--|
| County &<br>Library      | 2021         |            | 2022<br>Non- |                |            | 2023<br>Non- |              |                  |  |
| Library                  | Total        | Resident   | Resident     | Total          | Resident   | Resident     | Total        | Previous<br>Year |  |
| CLARK                    |              |            |              |                |            |              |              |                  |  |
| Abbotsford               | 2,416        | 876        | 542          | 1,418          | 833        | 548          | 1,381        | -2.6%            |  |
| Colby                    | 2,097        | 557        | 1,219        | 1,776          | 599        | 1,331        | 1,930        | 8.7%             |  |
| Dorchester               | 440          | 267        | 185          | 452            | 250        | 159          | 409          | -9.5%            |  |
| Granton                  | 609          | 202        | 454          | 656            | 218        | 501          | 719          | 9.6%             |  |
| Greenwood                | 1,324        | 655<br>482 | 713          | 1,368          | 691        | 742          | 1,433<br>933 | 4.8%<br>-15.5%   |  |
| Loyal                    | 1,046        |            | 622          | 1,104          | 402        | 531          |              |                  |  |
| Neillsville              | 2,552<br>978 | 967<br>474 | 1,222<br>536 | 2,189          | 969<br>433 | 1,230<br>461 | 2,199<br>894 | 0.5%<br>-11.5%   |  |
| Owen<br>Thorp            | 3,046        | 1,334      | 1,779        | 1,010<br>3,113 | 433        | 1,372        | 2,423        | -22.2%           |  |
| Withee                   | 509          | 223        | 306          | 529            | 195        | 262          | 457          | -13.6%           |  |
| Total                    | 15,017       | 6,037      | 7,578        | 13,615         | 5,641      | 7,137        | 12,778       | -6.1%            |  |
| FOREST                   |              |            |              |                |            |              |              |                  |  |
| Crandon                  | 2,585        | 715        | 1,447        | 2,162          | 658        | 1,364        | 2,022        | -6.5%            |  |
| Laona                    | 1,102        | 869        | 282          | 1,151          | 654        | 209          | 863          | -25.0%           |  |
| Wabeno                   | 175          | 135        | 66           | 201            | 160        | 82           | 242          | 20.4%            |  |
| Total                    | 3,862        | 1,719      | 1,795        | 3,514          | 1,472      | 1,655        | 3,127        | -11.0%           |  |
| LANGLADE                 |              |            |              |                |            |              |              |                  |  |
| Antigo                   | 8,811        | 7,150      | 817          | 7,967          | 7,366      | 850          | 8,216        | 3.1%             |  |
| Total                    | 8,811        | 7,150      | 817          | 7,967          | 7,366      | 850          | 8,216        | 3.1%             |  |
| LINCOLN                  |              |            |              |                |            |              |              |                  |  |
| Merrill                  | 9,681        | 4,837      | 4,652        | 9,489          | 4,414      | 4,404        | 8,818        | -7.1%            |  |
| Tomahawk                 | 4,036        | 1,007      | 2,410        | 3,417          | ,<br>923   | 2,209        | 3,132        | -8.3%            |  |
| Total                    | 13,717       | 5,844      | 7,062        | 12,906         | 5,337      | 6,613        | 11,950       | -7.4%            |  |
| MARATHON                 |              |            |              |                |            |              |              |                  |  |
| MCPL                     | 77,090       | 66,900     | 3,038        | 69,938         | 61,274     | 2,835        | 64,109       | -8.3%            |  |
| Total                    | 77,090       | 66,900     | 3,038        | 69,938         | 61,274     | 2,835        | 64,109       | -8.3%            |  |
| ONEIDA                   |              |            |              |                |            |              |              |                  |  |
| Minocqua                 | 8,009        | 3,241      | 5,414        | 8,655          | 3,338      | 5,584        | 8,922        | 3.1%             |  |
| Rhinelander              | 10,165       | 8,608      | 2,176        | 10,784         | 8,437      | 2,085        | 10,522       | -2.4%            |  |
| Three Lakes              | 2,278        | 1,937      | 417          | 2,354          | 1,587      | 360          | 1,947        | -17.3%           |  |
| Total                    | 20,452       | 13,786     | 8,007        | 21,793         | 13,362     | 8,029        | 21,391       | -1.8%            |  |
| TAYLOR                   |              |            |              |                |            |              |              |                  |  |
| Gilman                   | 1,022        | 352        | 748          | 1,100          | 329        | 735          | 1,064        | -3.3%            |  |
| Medford                  | 4,890        | 1,958      | 2,864        | 4,822          | 1,919      | 2,938        | 4,857        | 0.7%             |  |
| Rib Lake                 | 1,763        | 670        | 760          | 1,430          | 669        | 793          | 1,462        | 2.2%             |  |
| Stetsonville<br>Westboro | 517<br>224   | 207<br>171 | 286<br>12    | 493<br>183     | 237<br>187 | 289<br>18    | 526<br>205   | 6.7%<br>12.0%    |  |
| Total                    | 8,416        | 3,358      | 4,670        | 8,028          | 3,341      | 4,773        | 8,114        | 12.0%            |  |
| Grand Total              | 147,365      | 104,794    |              | 137,761        | 97,793     |              | 129,685      | -5.9%            |  |
|                          | ,            |            | ,            | ,              | ,          | ,            | .,           |                  |  |

## 2021-2023 Registered Users

Per the Wisconsin Department of Public Instruction (DPI), a registered user is "a library user who has applied for and received an identification number or card from [a] public library that has established conditions under which the user may borrow library materials and gain access to other library resources."