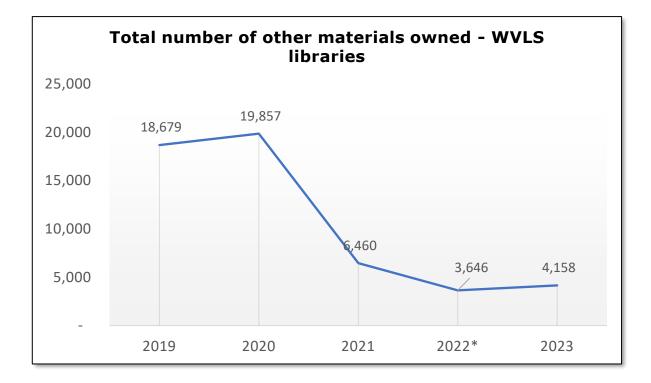

## 1,070,897 PHYSICAL ITEMS IN THEIR COMBINED COLLECTIONS

Physical items can be checked out from any member library and move between libraries through the system's courier service.

## ACCESS TO 236,183 ITEMS IN THE STATEWIDE DIGITAL LIBRARY CONSORTIUM

Also known "Overdrive" or "Wisconsin's Digital Library," registered users can check out ebooks, eaudiobooks, and emagazines on their personal devices through the Libby app.