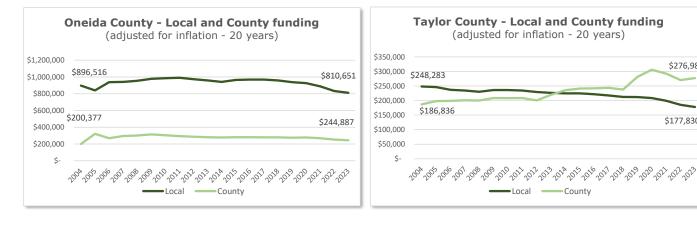

Data for the Resident and Extended County Populations comes from the DPI's Wisconsin Public Library Service Data web page and includes the Demographic Services Center's annual population estimates, the library's "add-on" service population, and the sum of the two for the Extended County Population Total.

https://dpi.wi.gov/libraries/public-libraries/data-reporting/service-data

|                          |              | 2021-      | 2023 F       | Registe        | ered Us    | sers         |              |                  |  |
|--------------------------|--------------|------------|--------------|----------------|------------|--------------|--------------|------------------|--|
| County &<br>Library      | 2021         |            | 2022<br>Non- |                |            | 2023<br>Non- |              |                  |  |
| Library                  | Total        | Resident   | Resident     | Total          | Resident   | Resident     | Total        | Previous<br>Year |  |
| CLARK                    |              |            |              |                |            |              |              |                  |  |
| Abbotsford               | 2,416        | 876        | 542          | 1,418          | 833        | 548          | 1,381        | -2.6%            |  |
| Colby                    | 2,097        | 557        | 1,219        | 1,776          | 599        | 1,331        | 1,930        | 8.7%             |  |
| Dorchester               | 440          | 267        | 185          | 452            | 250        | 159          | 409          | -9.5%            |  |
| Granton                  | 609          | 202        | 454          | 656            | 218        | 501          | 719          | 9.6%             |  |
| Greenwood                | 1,324        | 655<br>482 | 713          | 1,368          | 691        | 742          | 1,433<br>933 | 4.8%<br>-15.5%   |  |
| Loyal                    | 1,046        |            | 622          | 1,104          | 402        | 531          |              |                  |  |
| Neillsville              | 2,552<br>978 | 967<br>474 | 1,222<br>536 | 2,189          | 969<br>433 | 1,230<br>461 | 2,199<br>894 | 0.5%<br>-11.5%   |  |
| Owen<br>Thorp            | 3,046        | 1,334      | 1,779        | 1,010<br>3,113 | 433        | 1,372        | 2,423        | -22.2%           |  |
| Withee                   | 509          | 223        | 306          | 529            | 195        | 262          | 457          | -13.6%           |  |
| Total                    | 15,017       | 6,037      | 7,578        | 13,615         | 5,641      | 7,137        | 12,778       | -6.1%            |  |
| FOREST                   |              |            |              |                |            |              |              |                  |  |
| Crandon                  | 2,585        | 715        | 1,447        | 2,162          | 658        | 1,364        | 2,022        | -6.5%            |  |
| Laona                    | 1,102        | 869        | 282          | 1,151          | 654        | 209          | 863          | -25.0%           |  |
| Wabeno                   | 175          | 135        | 66           | 201            | 160        | 82           | 242          | 20.4%            |  |
| Total                    | 3,862        | 1,719      | 1,795        | 3,514          | 1,472      | 1,655        | 3,127        | -11.0%           |  |
| LANGLADE                 |              |            |              |                |            |              |              |                  |  |
| Antigo                   | 8,811        | 7,150      | 817          | 7,967          | 7,366      | 850          | 8,216        | 3.1%             |  |
| Total                    | 8,811        | 7,150      | 817          | 7,967          | 7,366      | 850          | 8,216        | 3.1%             |  |
| LINCOLN                  |              |            |              |                |            |              |              |                  |  |
| Merrill                  | 9,681        | 4,837      | 4,652        | 9,489          | 4,414      | 4,404        | 8,818        | -7.1%            |  |
| Tomahawk                 | 4,036        | 1,007      | 2,410        | 3,417          | ,<br>923   | 2,209        | 3,132        | -8.3%            |  |
| Total                    | 13,717       | 5,844      | 7,062        | 12,906         | 5,337      | 6,613        | 11,950       | -7.4%            |  |
| MARATHON                 |              |            |              |                |            |              |              |                  |  |
| MCPL                     | 77,090       | 66,900     | 3,038        | 69,938         | 61,274     | 2,835        | 64,109       | -8.3%            |  |
| Total                    | 77,090       | 66,900     | 3,038        | 69,938         | 61,274     | 2,835        | 64,109       | -8.3%            |  |
| ONEIDA                   |              |            |              |                |            |              |              |                  |  |
| Minocqua                 | 8,009        | 3,241      | 5,414        | 8,655          | 3,338      | 5,584        | 8,922        | 3.1%             |  |
| Rhinelander              | 10,165       | 8,608      | 2,176        | 10,784         | 8,437      | 2,085        | 10,522       | -2.4%            |  |
| Three Lakes              | 2,278        | 1,937      | 417          | 2,354          | 1,587      | 360          | 1,947        | -17.3%           |  |
| Total                    | 20,452       | 13,786     | 8,007        | 21,793         | 13,362     | 8,029        | 21,391       | -1.8%            |  |
| TAYLOR                   |              |            |              |                |            |              |              |                  |  |
| Gilman                   | 1,022        | 352        | 748          | 1,100          | 329        | 735          | 1,064        | -3.3%            |  |
| Medford                  | 4,890        | 1,958      | 2,864        | 4,822          | 1,919      | 2,938        | 4,857        | 0.7%             |  |
| Rib Lake                 | 1,763        | 670        | 760          | 1,430          | 669        | 793          | 1,462        | 2.2%             |  |
| Stetsonville<br>Westboro | 517<br>224   | 207<br>171 | 286<br>12    | 493<br>183     | 237<br>187 | 289<br>18    | 526<br>205   | 6.7%<br>12.0%    |  |
| Total                    | 8,416        | 3,358      | 4,670        | 8,028          | 3,341      | 4,773        | 8,114        | 12.0%            |  |
| Grand Total              | 147,365      | 104,794    |              | 137,761        | 97,793     |              | 129,685      | -5.9%            |  |
|                          | ,            |            | ,            | ,              | ,          | ,            | .,           |                  |  |