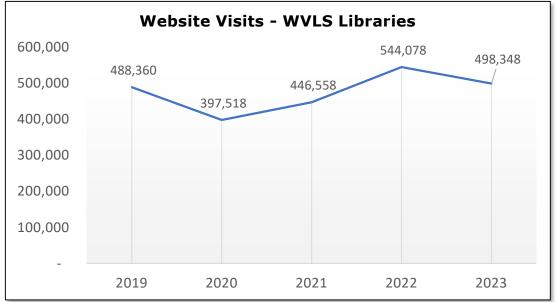

|                 |                 |                  |         |                 |                     |                  |                 |                |                  |            |                     |
| Grand Total                           | 448,909         | 347 <u>,816</u> | 298 <u>,62</u> 7 | 127,356 | 163 <u>,281</u> | 28.2%               | 488 <u>,36</u> 0 | 397 <u>,518</u> | 446,558        | 544 <u>,07</u> 8 | 498,348    | -8.4%               |
|                                       |                 |                 |                  |         |                 |                     |                  |                 |                |                  |            |                     |

### **2019-2023 Wireless Use/Website Visits**





**Wireless usage** captures the use of wireless internet (wi-fi) by the public visiting the library building or accessing a library-established wireless access point at a remote location. Due to the nature of the technology around wireless connections, there can be a lot of variability between count methods and the way counts are captured over time. Some wireless routers capture each connection made by a device; some capture a single user that may log multiple sessions.

Most WVLS libraries offer wireless internet 24/7 outside their facilities.

**Website visits** "represent the annual number of sessions initiated by all users from inside or outside the library to the library website. The library website consists of all webpages under the library's domain."

|                      |