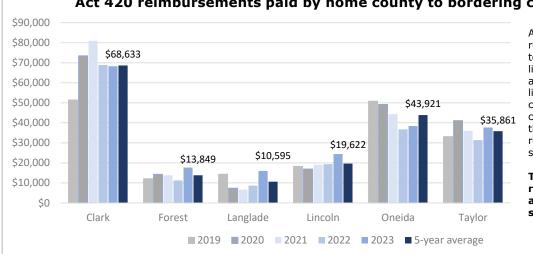

| \$31,365       | \$17,426         | \$37,649                             |  |
| Grand Total  | \$172,474      | \$180,135             | \$209,045                | \$202,541             | \$192,420       | \$200,899        | \$183,839      | \$176,396      | \$193,968        | \$202,435                            |  |

Grand Total\$172,474\$180,135\$209,045\$202,541\$192,420\$200,899\$183,839\$176,396\$193,968\$202,435\*Until such time that Marathon County Public Library (a consolidated county) invoices an adjacent county for circulations to that county's nonresidents, it will not receive a reimbursement. Should MCPL invoice an adjacent county for nonresident circulations, libraries in counties adjacent to Marathon County may invoice MCPL for the same.

### 2019-2023 Act 420 Payments



#### Act 420 reimbursements paid by home county to bordering counties

Act 420 reimbursement requests for circulations to residents of all nonlibraried municipalities are sent from individual libraries to the county clerk in the neighboring county. The county is then responsible for reimbursing at the statutory rate.

The total reimbursement amount is generally stable over time.

#### Act 420 reimbursements received by libraries from bordering counties



Individual libraries send letters requesting reimbursement for circulation to residents of non-libraried municipalities in neighboring counties. The county clerks send reimbursement checks directly to the library.

The total reimbursement amount received does fluctuate but is generally stable over time barring major changes in library s