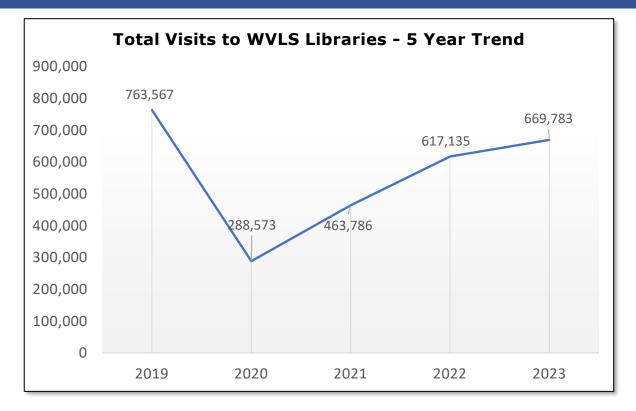

#### visited a library 5 times.

Visits to libraries increased 8.5% over 2022 and are more than double the pandemic low of 2020.

|                     | 2                           | 019-202 | 23 Libra      | ry Visits                    | 5       |                              |
|---------------------|-----------------------------|---------|---------------|------------------------------|---------|------------------------------|
| County &<br>Library |                             | L       | ibrary Visits |                              |         | % Change<br>from<br>Previous |
| Library             | 2019                        | 2020    | 2021          | 2022                         | 2023    | Year                         |
| CLARK               |                             |         |               |                              |         |                              |
| Abbotsford          | 13,600                      | 5,615   | 7,449         | 8,770                        | 10,883  | 24.1%                        |
| Colby               | 44,530                      | 5,525   | 9,092         | 6,057                        | 9,983   | 64.8%                        |
| Dorchester          | 4,526                       | 2,467   | 3,356         | 3,403                        | 3,764   | 10.6%                        |
| Granton             | 15,983                      | 12,852  | 12,902        | 13,003                       | 12,653  | -2.7%                        |
| Greenwood           | 17,472                      | N/A     | 7,852         | 7,904                        | 8,164   | 3.3%                         |
| Loyal               | 8,268                       | 3,016   | 7,384         | 5,218                        | 7,115   | 36.4%                        |
| Neillsville         | 20,020                      | 8,996   | 12,272        | 11,580                       | 16,068  | 38.8%                        |
| Owen                | 8,912                       | 1,352   | 3,397         | 4,911                        | 5,296   | 7.8%                         |
| Thorp               | 12,636                      | 6,656   | 7,436         | 5,980                        | 8,944   | 49.6%                        |
| Withee              | 4,072                       | 952     | 2,124         | 2,781                        | 2,959   | 6.4%                         |
| Total               | 150,019                     | 47,431  | 73,264        | 69,607                       | 85,829  | 23.3%                        |
| FOREST              |                             |         |               |                              |         |                              |
| Crandon             | 25,829                      | 16,337  | 19,692        | 19,544                       | 18,867  | -3.5%                        |
| Laona               | 12,196                      | 3,500   | 3,800         | 4,000                        | 4,420   | 10.5%                        |
| Wabeno              | 3,620                       | 1,655   | 2,181         | 2,097                        | 2,017   | -3.8%                        |
| Total               | 41,645                      | 21,492  | 25,673        | 25,641                       | 25,304  | -1.3%                        |
| LANGLADE            |                             |         |               |                              |         |                              |
| Antigo              | 71,065                      | 33,292  | 39,170        | 47,551                       | 51,299  | 7.9%                         |
| Total               | 71,065                      | 33,292  | 39,170        | 47,551                       | 51,299  | 7.9%                         |
|                     |                             | 00/202  |               |                              | 01/100  | 110 70                       |
| LINCOLN             |                             | 15 00-1 |               | 40.040                       | 60.450  |                              |
| Merrill             | 112,083                     | 45,207  | 40,116        | 48,362                       | 62,458  | 29.1%                        |
| Tomahawk            | 31,066                      | 12,719  | 17,299        | 23,157                       | 27,698  | 19.6%                        |
| Total               | 143,149                     | 57,926  | 57,415        | 71,519                       | 90,156  | 26.1%                        |
| MARATHON            |                             |         |               |                              |         |                              |
| MCPL                | N/A                         | N/A     | 66,355        | 140,686                      | 147,888 | 5.1%                         |
| Total               | 0                           | 0       | 66,355        | 140,686                      | 147,888 | 5.1%                         |
| ONEIDA              |                             |         |               |                              |         |                              |
| Minocqua            | 98,585                      | 41,335  | 53,569        | 70,599                       | 76,905  | 8.9%                         |
| Rhinelander         | 103,693                     | 27,099  | 38,427        | 57,640                       | 64,158  | 11.3%                        |
| Three Lakes         | 25,649                      | 13,117  | 12,402        | 17,186                       | 14,807  | -13.8%                       |
| Total               | 227,927                     | 81,551  | 104,398       | 145,425                      | 155,870 | 7.2%                         |
| TAYLOR              |                             |         |               |                              |         |                              |
| Gilman              | 4,628                       | 4,264   | 6,344         | 5,304                        | 6,292   | 18.6%                        |
| Medford             | 97,999                      | 30,707  | 76,251        | 90,975                       | 84,533  | -7.1%                        |
| Rib Lake            | 17,004                      | 7,280   | 7,410         | 11,440                       | 11,752  | 2.7%                         |
| Stetsonville        | 7,131                       | 3,490   | 5,982         | 5,419                        | 4,840   | -10.7%                       |
| Westboro            | 3,000                       | 1,140   | 1,524         | 3,568                        | 6,020   | 68.7%                        |
| Total               | 129,762                     | 46,881  | 97,511        | 116,706                      | 113,437 | -2.8%                        |
|                     |                             |         |               |                              |         |                              |
| Grand Total         | 763,567<br>data: Boxes with | 288,573 | 463,786       | 617,135<br>v" counts vs actu | 669,783 | 8.5%<br>with N/A denote      |

## 2019-2023 Library Visits

Visits to WVLS libraries can be counted in two ways: **actual** count using electronic door counters or other means and **survey weeks** during which actual counts are done for representative weeks and then totaled to estimate the number of visits for the entire year.

Library visits have rebounded following the 2020 and 2021 pandemic years.

|                     | 2019-2023 Programs |         |          |           |           |                              |              |                    |            |              |              |                  |
|---------------------|--------------------|---------|----------|-----------|-----------|------------------------------|--------------|--------------------|------------|--------------|--------------|------------------|
| County &<br>Library | P                  | Numbe   | r of Pro | ograms    | 5         | % Change<br>from<br>Previous | F            | Program Attendance |            |              |              | % Change<br>from |
|                     | 2019               | 2020    | 2021     | 2022      | 2023      | Year                         | 2019         | 2020               | 2021       | 2022         | 2023         | Previous<br>Year |
| CLARK               |                    |         |          |           |           |                              |              |                    |            |              |              |                  |
| Abbotsford          | 118                | 96      | 86       | 111       | 124       | 11.7%                        | 2,727        | 598                | 1,035      | 1,595        | 1,847        | 15.8%            |
| Colby               | 111                | 26      | 47       | 98        | 158       | 61.2%                        | 4,541        | 891                | 2,034      | 7,021        | 6,500        | -7.4%            |
| Dorchester          | 162                | 95      | 93       | 94        | 164       | 74.5%                        | 1,539        | 486                | 541        | 813          | 1,210        | 48.8%            |
| Granton             | 8                  | 3       | 36       | 49        | 48        | -2.0%                        | 128          | 104                | 319        | 1,031        | 785          | -23.9%           |
| Greenwood           | 173                | 42      | 52       | 160       | 194       | 21.3%                        | 1,118        | 344                | 379        | 828          | 820          | -1.0%            |
| Loyal               | 156                | 59      | 66       | 176       | 204       | 15.9%                        | 1,889        | 581                | 730        | 2,134        | 2,621        | 22.8%            |
| Neillsville         | 67                 | 12      | 69       | 55        | 64        | 16.4%                        | 943          | 266                | 1,033      | 854          | 1,853        | 117.0%           |
| Owen                | 27<br>142          | 9<br>28 | 13<br>48 | 33<br>154 | 28<br>177 | -15.2%<br>14.9%              | 634<br>2,904 | 56<br>535          | 487<br>310 | 574          | 2 115        | -6.6%<br>37.6%   |
| Thorp<br>Withee     | 142                | 28      | 48       | 154<br>44 | 43        | -2.3%                        | 2,904        | 269                | 310        | 2,264<br>296 | 3,115<br>717 | 37.6%            |
| Total               | 982                | 377     | 520      | 974       | 43        | -2.3%                        | 16,703       | 4,130              | 7,232      | 17,410       | 20,004       | 142.2%           |
|                     | 502                | 577     | 520      | 571       | 1/201     | 2010 /0                      | 10// 00      | 1/100              | ,,,232     | 177110       | 20,001       | 1113 /0          |
| FOREST<br>Crandon   | 333                | 115     | 253      | 202       | 231       | 14.4%                        | 4 1 2 2      | 910                | 3,267      | 2,615        | 2,293        | 10 20/           |
| Laona               | 8                  | 115     | 18       | 202       | 231       | 23.8%                        | 4,132<br>81  | 910                | 3,207      | 2,015        | 2,293        | -12.3%<br>19.3%  |
| Wabeno              | 3                  | 0       | 10       | 21        | 20        | #DIV/0!                      | 136          | 0                  | 142        | 243          | 290          | #DIV/0!          |
| Total               | 344                | 116     | 272      | 223       | 258       | 15.7%                        | 4,349        | 916                | 3,439      | 2,858        | 2,583        | -9.6%            |
|                     |                    |         |          |           |           |                              |              |                    |            | _/           | _/           |                  |
| LANGLADE            |                    |         |          |           |           |                              |              |                    |            |              |              |                  |
| Antigo              | 136                | 48      | 109      | 127       | 660       | 419.7%                       | 4,163        | 2,237              | 2,097      | 2,497        | 8,684        | 247.8%           |
| Total               | 136                | 48      | 109      | 127       | 660       | 16.5%                        | 4,163        | 2,237              | 2,097      | 2,497        | 8,684        | 247.8%           |
| LINCOLN             |                    |         |          |           |           |                              |              |                    |            |              |              |                  |
| Merrill             | 312                | 118     | 51       | 97        | 224       | 130.9%                       | 7,227        | 1,828              | 911        | 1,813        | 4,373        | 141.2%           |
| Tomahawk            | 422                | 214     | 169      | 249       | 308       | 23.7%                        | 5,820        | 3,096              | 2,739      | 4,711        | 5,587        | 18.6%            |
| Total               | 734                | 332     | 220      | 346       | 532       | 53.8%                        | 13,047       | 4,924              | 3,650      | 6,524        | 9,960        | 52.7%            |
| MARATHON            |                    |         |          |           |           |                              |              |                    |            |              |              |                  |
| MCPL                | 1,827              | 1,007   | 244      | 521       | 951       | 82.5%                        | 36,402       | 15,812             | 4,232      | 9,870        | 19,222       | 94.8%            |
| Total               | 1,827              | 1,007   | 244      | 521       | 951       | 82.5%                        | 36,402       | 15,812             | 4,232      | -            | 19,222       | 94.8%            |
| ONEIDA              |                    |         |          |           |           |                              |              |                    |            |              |              |                  |
| Minocqua            | 437                | 127     | 173      | 300       | 415       | 38.3%                        | 8,079        | 1,977              | 2,990      | 5,475        | 8,063        | 47.3%            |
| Rhinelander         | 888                | 285     | 546      | 494       | 371       | -24.9%                       | 18,067       | 7,961              | 7,674      | 5,646        | 6,624        | 17.3%            |
| Three Lakes         | 140                | 123     | 156      | 208       | 190       | -8.7%                        | 2,740        | 1,356              | 1,729      | 2,999        | 3,188        | 6.3%             |
| Total               | 1,465              | 535     | 875      | 1,002     | 976       | -2.6%                        | 28,886       | 11,294             | 12,393     | 14,120       | -            | 26.6%            |
| TAYLOR              |                    |         |          |           |           |                              |              |                    |            |              |              |                  |
| Gilman              | 56                 | 40      | 71       | 82        | 110       | 34.1%                        | 1,060        | 279                | 798        | 1,085        | 1,555        | 43.3%            |
| Medford             | 186                | 35      | 88       | 237       | 286       | 20.7%                        | 25,934       | 1,201              | 6,272      | 8,099        | 10,739       | 32.6%            |
| Rib Lake            | 85                 | 107     | 47       | 39        | 45        | 15.4%                        | 1,351        | ,<br>930           | ,<br>932   | ,<br>668     | ,<br>1,475   | 120.8%           |
| Stetsonville        | 96                 | 33      | 66       | 109       | 179       | 64.2%                        | 1,101        | 408                | 1,007      | 1,582        | 2,389        | 51.0%            |
| Westboro            | 62                 | 22      | 17       | 62        | 79        | 27.4%                        | 407          | 146                | 140        | 848          | 879          | 3.7%             |
| Total               | 485                | 237     | 289      | 529       | 699       | 32.1%                        | 29,853       | 2,964              | 9,149      | 12,282       | 17,037       | 38.7%            |
| Grand Total         | 5,973              | 2,652   | 2,529    | 3,722     | 5,280     | 41.9%                        | 133,403      | 42,277             | 42,192     | 65,561       | 95,365       | 45.5%            |