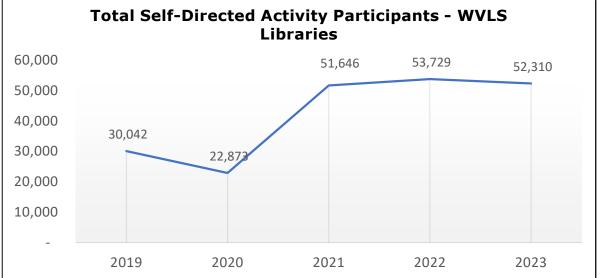

## participated in 1 program or self-directed activity.

Attendance at in-person programs increased 45% over 2022 while participation in self-directed activities has dropped slightly.