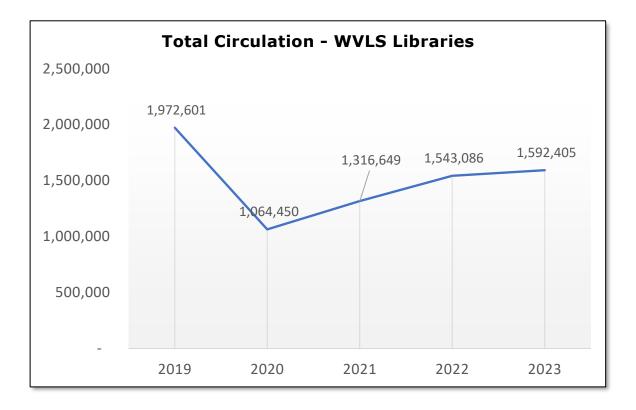

## 2019-2023 Library Visits

Visits to WVLS libraries can be counted in two ways: **actual** count using electronic door counters or other means and **survey weeks** during which actual counts are done for representative weeks and then totaled to estimate the number of visits for the entire year.

Library visits have rebounded following the 2020 and 2021 pandemic years.

|                     | 2019-2023 Programs |         |          |           |           |                              |              |                    |            |              |              |                  |
|---------------------|--------------------|---------|----------|-----------|-----------|------------------------------|--------------|--------------------|------------|--------------|--------------|------------------|
| County &<br>Library | P                  | Numbe   | r of Pro | ograms    | 5         | % Change<br>from<br>Previous | F            | Program Attendance |            |              |              | % Change<br>from |
|                     | 2019               | 2020    | 2021     | 2022      | 2023      | Year                         | 2019         | 2020               | 2021       | 2022         | 2023         | Previous<br>Year |
| CLARK               |                    |         |          |           |           |                              |              |                    |            |              |              |                  |
| Abbotsford          | 118                | 96      | 86       | 111       | 124       | 11.7%                        | 2,727        | 598                | 1,035      | 1,595        | 1,847        | 15.8%            |
| Colby               | 111                | 26      | 47       | 98        | 158       | 61.2%                        | 4,541        | 891                | 2,034      | 7,021        | 6,500        | -7.4%            |
| Dorchester          | 162                | 95      | 93       | 94        | 164       | 74.5%                        | 1,539        | 486                | 541        | 813          | 1,210        | 48.8%            |
| Granton             | 8                  | 3       | 36       | 49        | 48        | -2.0%                        | 128          | 104                | 319        | 1,031        | 785          | -23.9%           |
| Greenwood           | 173                | 42      | 52       | 160       | 194       | 21.3%                        | 1,118        | 344                | 379        | 828          | 820          | -1.0%            |
| Loyal               | 156                | 59      | 66       | 176       | 204       | 15.9%                        | 1,889        | 581                | 730        | 2,134        | 2,621        | 22.8%            |
| Neillsville         | 67                 | 12      | 69       | 55        | 64        | 16.4%                        | 943          | 266                | 1,033      | 854          | 1,853        | 117.0%           |
| Owen                | 27<br>142          | 9<br>28 | 13<br>48 | 33<br>154 | 28<br>177 | -15.2%<br>14.9%              | 634<br>2,904 | 56<br>535          | 487<br>310 | 574          | 2 115        | -6.6%<br>37.6%   |
| Thorp<br>Withee     | 142                | 28      | 48       | 154<br>44 | 43        | -2.3%                        | 2,904        | 269                | 310        | 2,264<br>296 | 3,115<br>717 | 37.6%            |
| Total               | 982                | 377     | 520      | 974       | 43        | -2.3%                        | 16,703       | 4,130              | 7,232      | 17,410       | 20,004       | 142.2%           |
|                     | 502                | 577     | 520      | 571       | 1/201     | 2010 /0                      | 10// 00      | 1/100              | ,,,232     | 177110       | 20,001       | 1113 /0          |
| FOREST<br>Crandon   | 333                | 115     | 253      | 202       | 231       | 14.4%                        | 4 1 2 2      | 910                | 3,267      | 2,615        | 2,293        | 10 20/           |
| Laona               | 8                  | 115     | 18       | 202       | 231       | 23.8%                        | 4,132<br>81  | 910                | 3,207      | 2,015        | 2,293        | -12.3%<br>19.3%  |
| Wabeno              | 3                  | 0       | 10       | 21        | 20        | #DIV/0!                      | 136          | 0                  | 142        | 243          | 290          | #DIV/0!          |
| Total               | 344                | 116     | 272      | 223       | 258       | 15.7%                        | 4,349        | 916                | 3,439      | 2,858        | 2,583        | -9.6%            |
|                     |                    |         |          |           |           |                              |              |                    |            | _/           | _/           |                  |
| LANGLADE            |                    |         |          |           |           |                              |              |                    |            |              |              |                  |
| Antigo              | 136                | 48      | 109      | 127       | 660       | 419.7%                       | 4,163        | 2,237              | 2,097      | 2,497        | 8,684        | 247.8%           |
| Total               | 136                | 48      | 109      | 127       | 660       | 16.5%                        | 4,163        | 2,237              | 2,097      | 2,497        | 8,684        | 247.8%           |
| LINCOLN             |                    |         |          |           |           |                              |              |                    |            |              |              |                  |
| Merrill             | 312                | 118     | 51       | 97        | 224       | 130.9%                       | 7,227        | 1,828              | 911        | 1,813        | 4,373        | 141.2%           |
| Tomahawk            | 422                | 214     | 169      | 249       | 308       | 23.7%                        | 5,820        | 3,096              | 2,739      | 4,711        | 5,587        | 18.6%            |
| Total               | 734                | 332     | 220      | 346       | 532       | 53.8%                        | 13,047       | 4,924              | 3,650      | 6,524        | 9,960        | 52.7%            |
| MARATHON            |                    |         |          |           |           |                              |              |                    |            |              |              |                  |
| MCPL                | 1,827              | 1,007   | 244      | 521       | 951       | 82.5%                        | 36,402       | 15,812             | 4,232      | 9,870        | 19,222       | 94.8%            |
| Total               | 1,827              | 1,007   | 244      | 521       | 951       | 82.5%                        | 36,402       | 15,812             | 4,232      | -            | 19,222       | 94.8%            |
| ONEIDA              |                    |         |          |           |           |                              |              |                    |            |              |              |                  |
| Minocqua            | 437                | 127     | 173      | 300       | 415       | 38.3%                        | 8,079        | 1,977              | 2,990      | 5,475        | 8,063        | 47.3%            |
| Rhinelander         | 888                | 285     | 546      | 494       | 371       | -24.9%                       | 18,067       | 7,961              | 7,674      | 5,646        | 6,624        | 17.3%            |
| Three Lakes         | 140                | 123     | 156      | 208       | 190       | -8.7%                        | 2,740        | 1,356              | 1,729      | 2,999        | 3,188        | 6.3%             |
| Total               | 1,465              | 535     | 875      | 1,002     | 976       | -2.6%                        | 28,886       | 11,294             | 12,393     | 14,120       | -            | 26.6%            |
| TAYLOR              |                    |         |          |           |           |                              |              |                    |            |              |              |                  |
| Gilman              | 56                 | 40      | 71       | 82        | 110       | 34.1%                        | 1,060        | 279                | 798        | 1,085        | 1,555        | 43.3%            |
| Medford             | 186                | 35      | 88       | 237       | 286       | 20.7%                        | 25,934       | 1,201              | 6,272      | 8,099        | 10,739       | 32.6%            |
| Rib Lake            | 85                 | 107     | 47       | 39        | 45        | 15.4%                        | 1,351        | ,<br>930           | ,<br>932   | ,<br>668     | ,<br>1,475   | 120.8%           |
| Stetsonville        | 96                 | 33      | 66       | 109       | 179       | 64.2%                        | 1,101        | 408                | 1,007      | 1,582        | 2,389        | 51.0%            |
| Westboro            | 62                 | 22      | 17       | 62        | 79        | 27.4%                        | 407          | 146                | 140        | 848          | 879          | 3.7%             |
| Total               | 485                | 237     | 289      | 529       | 699       | 32.1%                        | 29,853       | 2,964              | 9,149      | 12,282       | 17,037       | 38.7%            |
| Grand Total         | 5,973              | 2,652   | 2,529    | 3,722     | 5,280     | 41.9%                        | 133,403      | 42,277             | 42,192     | 65,561       | 95,365       | 45.5%            |